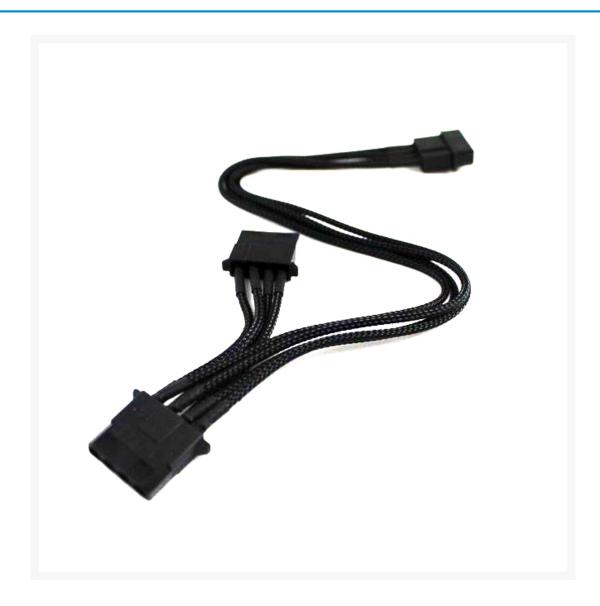

## **Short Description**

Two way MOLEX power splitter cable to power up devices located in near proximity of each other, for example hard drives.

## Description

Two way MOLEX power splitter cable to power up devices located in near proximity of each other, for example hard drives.

## **Specifications**

- Cable Total Length: 37cm (15')
- Male to 2x Female MOLEX 4-pin Connectors
- DarkSide HD Sleeved in Jet Black