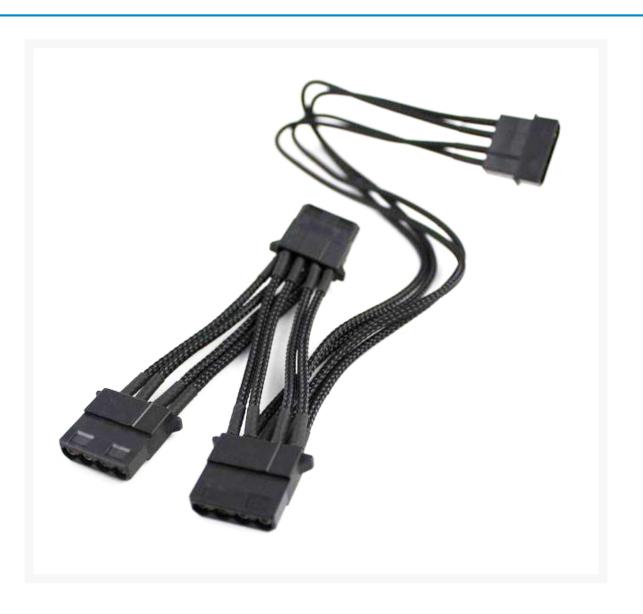

#### Short Description

Three way MOLEX power splitter cable to power up devices located in near proximity of each other, for example hard drives.

#### Description

Three way MOLEX power splitter cable to power up devices located in near proximity of each other, for example hard drives.

## Specifications

- Cable Total Length : 44cm (16')
- Male to 3x Female MOLEX 4-pin Connectors
- DarkSide HD Sleeved in Jet Black