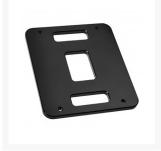

#### Technical Details:

- Type: CPU mounting frame
- Material: Anodized aluminium
- Colour: Black
- Compatible with all Socket 2066 motherboards
- Compatible with all Intel Skylake-X processors
- Includes:
  - 1x Direct Die Frame
  - 1x Back plate
  - 5x M3 screws
  - 1x Hex key
  - 1x Torx key
  - 1x Plastic spatula