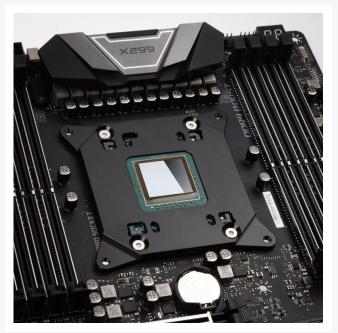

# **Short Description**

The CPU mounting frame completely replaces Intel's ILM (Integrated Loading Mechanism) as well as the CPU cooler mounting holes. This inconspicuous component unlocks a world of possibilities when it comes to CPU performance enhancement, leading to record breaking overclocks when paired with either standard- or liquid cooling.

### Description

The CPU mounting frame completely replaces Intel's ILM (Integrated Loading Mechanism) as well as the CPU cooler mounting holes. This inconspicuous component unlocks a world of possibilities when it comes to CPU performance enhancement, leading to record breaking overclocks when paired with either standard- or liquid cooling.

#### **Features**

- Allows the CPU to be operated and cooled without a heatspreader
- Secure mounting for maximum cooling performance
- Compatible with current Socket 2066 motherboards
- Manufactured in high-grade black anodized aluminium