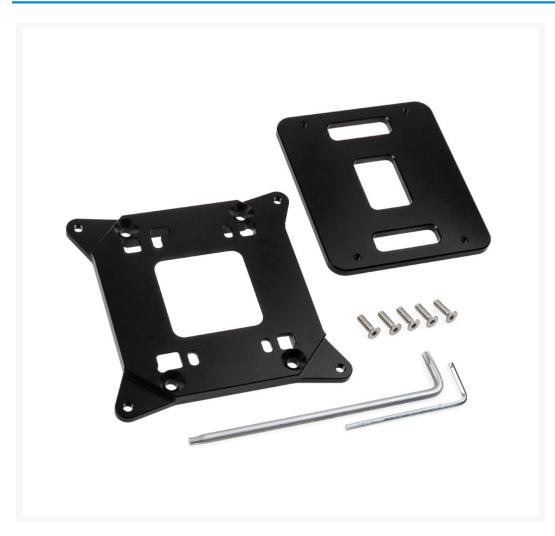

#### Technical Details:

- Type: CPU mounting frame
- Material: Anodized aluminium
- Colour: Black
- Compatible with all Socket 2066 motherboards
- Compatible with all Intel Skylake-X processors
- Includes:
  - 1x Direct Die Frame
  - 1x Back plate
  - 5x M3 screws
  - 1x Hex key
  - 1x Torx key
  - 1x Plastic spatula