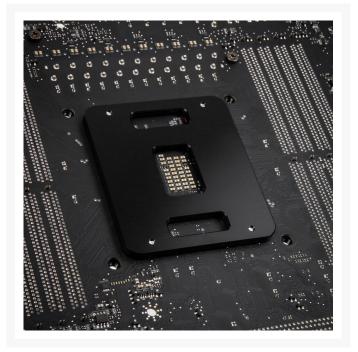

#### Technical Details:

- Type: CPU mounting frame
- Material: Anodized aluminium
- Colour: Black
- Compatible with all Socket 2066 motherboards
- Compatible with all Intel Skylake-X processors
- Includes:
  - 1x Direct Die Frame
  - 1x Back plate
  - 5x M3 screws
  - 1x Hex key
  - 1x Torx key
  - 1x Plastic spatula