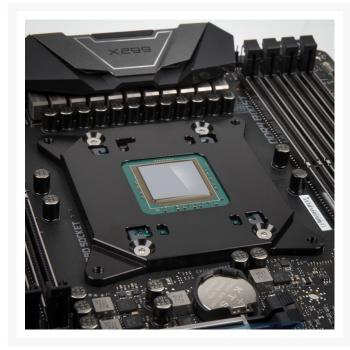

# **Short Description**

The CPU mounting frame completely replaces Intel's ILM (Integrated Loading Mechanism) as well as the CPU cooler mounting holes. This inconspicuous component unlocks a world of possibilities when it comes to CPU performance enhancement, leading to record breaking overclocks when paired with either standard- or liquid cooling.

### Description

The CPU mounting frame completely replaces Intel's ILM (Integrated Loading Mechanism) as well as the CPU cooler mounting holes. This inconspicuous component unlocks a world of possibilities when it comes to CPU performance enhancement, leading to record breaking overclocks when paired with either standard- or liquid cooling.

#### **Features**

- Allows the CPU to be operated and cooled without a heatspreader
- Secure mounting for maximum cooling performance
- Compatible with current Socket 2066 motherboards
- Manufactured in high-grade black anodized aluminium