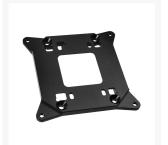

#### Technical Details:

- Type: CPU mounting frame
- Material: Anodized aluminium
- Colour: Black
- Compatible with all Socket 2066 motherboards
- Compatible with all Intel Skylake-X processors
- Includes:
  - 1x Direct Die Frame
  - 1x Back plate
  - 5x M3 screws
  - 1x Hex key
  - 1x Torx key
  - 1x Plastic spatula