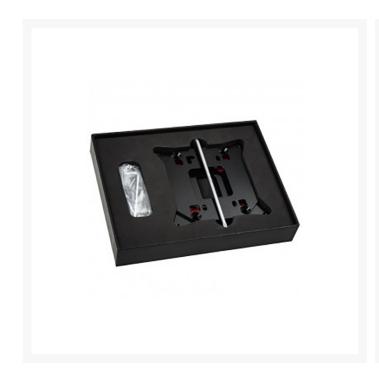

#### Technical Details:

- Type: CPU mounting frame
- Material: Anodized aluminium
- Colour: Black
- Compatible with all Socket 2066 motherboards
- Compatible with all Intel Skylake-X processors
- Includes:
  - 1x Direct Die Frame
  - 1x Back plate
  - 5x M3 screws
  - 1x Hex key
  - 1x Torx key
  - 1x Plastic spatula