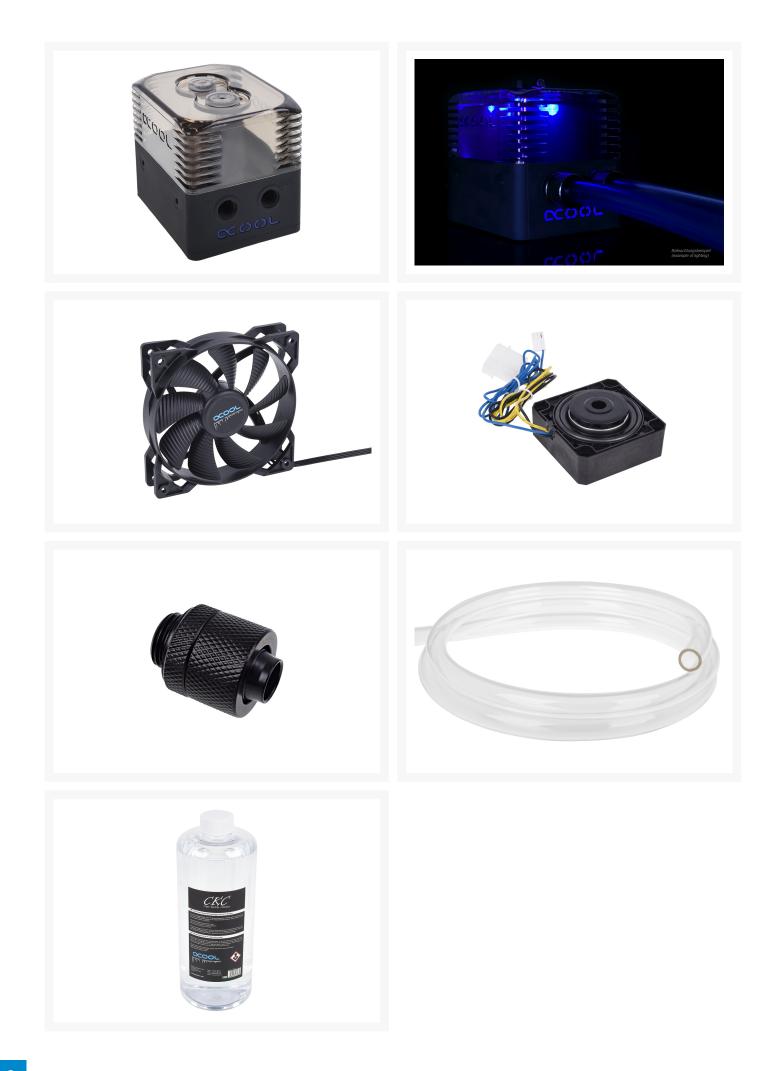

All necessary accessories and cables are included, as well as our popular Alphacool "Cape Kelvin Catcher / CKC" all-in-one coolant and a funnel and jumper plug for filling the pump using a power supply – no need to turn on the PC.

| Hose dimensions:                                                                                                                                                                                                                                                                                                                                                                                                                                                                                                              | 13/10mm                                                                                                                                 |  |
|-------------------------------------------------------------------------------------------------------------------------------------------------------------------------------------------------------------------------------------------------------------------------------------------------------------------------------------------------------------------------------------------------------------------------------------------------------------------------------------------------------------------------------|-----------------------------------------------------------------------------------------------------------------------------------------|--|
| Radiator Dimension:                                                                                                                                                                                                                                                                                                                                                                                                                                                                                                           | 157 x 124 x 46mm                                                                                                                        |  |
| Socket:                                                                                                                                                                                                                                                                                                                                                                                                                                                                                                                       | Intel 1151/1150/1155/1156/755/2011-3/2011/1366/771/604,<br>AMD AM4, AMD AM3(+)/AM3/AM2(+)/AM2/939/FM2(+)/FM2/FM1/G34/940, Intel<br>2066 |  |
| Technical Details                                                                                                                                                                                                                                                                                                                                                                                                                                                                                                             |                                                                                                                                         |  |
| <ul> <li>Radiator<br/>NexXxoS XT45 Full Copper 280 mm</li> <li>CPU<br/>Eisblock XPX</li> <li>Pump<br/>Alphacool Laing DDC 310</li> <li>Reservoir<br/>Eisstation</li> <li>Fan<br/>2x Eiswind Pure Edition 140 1350 rpm</li> <li>Accesories<br/>8x Eiszapfen 13/10mm straight<br/>1x HF quick connector G1/4</li> <li>1000 ml Cape Kelvin Catcher</li> <li>3 m tube PVC 13/10 mm</li> <li>1x filling aid - Funnel</li> <li>1x ATX bridging plug</li> <li>1x Y-cable 4-pin PWM (3 - 1)</li> <li>1x installation guide</li> </ul> |                                                                                                                                         |  |