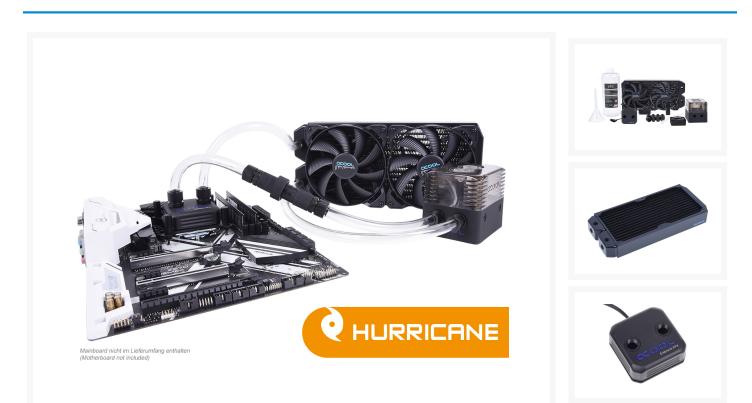

### Short Description

This set impresses with its compact yet powerful 45 x 280mm NexXxos full copper radiator, the internationally renowned Eisblock XPX CPU cooler, and of course the reliable and quiet Alphacool Laing DDC 310 pump in the practical Alphacool Eisstation. This set will satisfy gamers and high-performance users equally, especially those looking for even better performance via overclocking. With the 280mm radiator, you get extra cooler surface that lets you push your hardware to its limits.

### Description

This set impresses with its compact yet powerful 45 x 280mm NexXxos full copper radiator, the internationally renowned Eisblock XPX CPU cooler, and of course the reliable and quiet Alphacool Laing DDC 310 pump in the practical Alphacool Eisstation. This set will satisfy gamers and high-performance users equally, especially those looking for even better performance via overclocking. With the 280mm radiator, you get extra cooler surface that lets you push your hardware to its limits.

### Features

- Powerful 45 x 280 full copper NexXxos radiator
- Reliable and quiet Alphacool Laing DDC 310 pump, which is easy to expand on and handily built into the Alphacool Eisstation
- The popular Eisblock XPX CPU cooler for exceptional heat transfer

All necessary accessories and cables are included, as well as our popular Alphacool "Cape Kelvin Catcher / CKC" all-in-one coolant and a funnel and jumper plug for filling the pump using a power supply – no need to turn on the PC.

Scope of Delivery

• 1x Alphacool Eissturm Hurricane Copper 45 2x140mm - complete kit