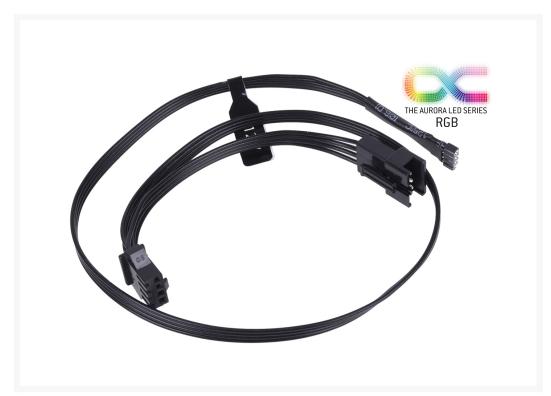

# Alphacool RGB 4pol LED adapter cable for Mainboards 50cm - black

\$4.50

#### **Short Description**

This cable is a simple solution for connecting ASUS, Gigabyte, or MSI mainboards with your RGB lighting setup. It makes synchronising and controlling your RGB lighting with your mainboard's software easy! Also compatible with the Thermaltake TT Sync Controller and cases from various manufacturers.

### Description

This cable is a simple solution for connecting ASUS, Gigabyte, or MSI mainboards with your RGB lighting setup. It makes synchronising and controlling your RGB lighting with your mainboard's software easy! Also compatible with the Thermaltake TT Sync Controller and cases from various manufacturers.

#### Scope of Delivery

• 1x Alphacool RGB 4pol LED adapter cable for mainboards 50cm - black