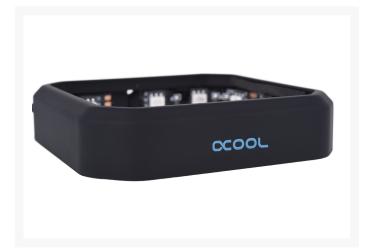

# Alphacool Aurora XPX RGB frame - black

\$22.50

## Description

The Alphacool XPX RGB frame is intended for users of the Eisblock XPX CPU cooler who are looking for the perfect lighting for their cooler. The RGB frame simply slides over the Eisblock XPX cooler and is then connected to the RGB controller.

Technical Details

• Dimensions: 75 x 75 x 17mm

• Cable length: 40cm

• power connection: RGB male

• material: POM, soft touch surface

• number of LEDs: 15

• controlling: RGB Controller (available separately)