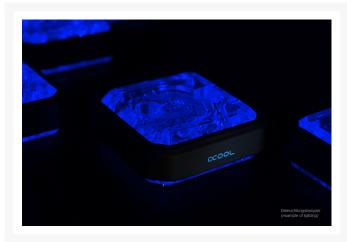

## **Short Description**

With an impressive 15 RGB LEDs evenly distributed over the XPX Eisblock CPU cooler, perfect lighting is guaranteed. The RGB controller lets you change not only the colours, but also add colour effects like gradients, blinking, slow colour changes, and much more. Many controllers also include a dimmer function. The Alphacool XPX RGB frame leaves nothing to be desired.

With an impressive 15 RGB LEDs evenly distributed over the XPX Eisblock CPU cooler, perfect lighting is guaranteed. The RGB controller lets you change not only the colours, but also add colour effects like gradients, blinking, slow colour changes, and much more. Many controllers also include a dimmer function. The Alphacool XPX RGB frame leaves nothing to be desired.

#### **Features**

- super easy installation
- 15 RGB LEDs for perfect lighting
- compatible with all standard RGB controllers
- intended for Eisblock XPX satin or clear CPU cooler