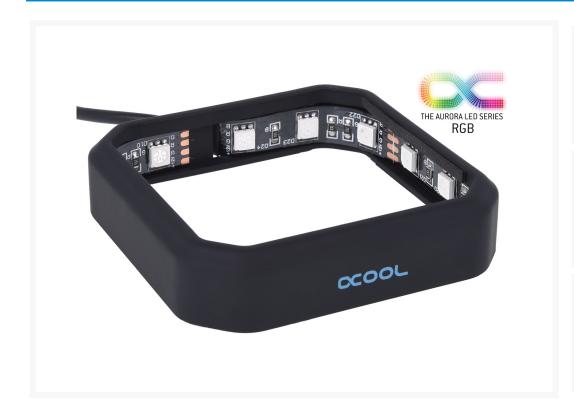

## **Short Description**

With an impressive 15 RGB LEDs evenly distributed over the XPX Eisblock CPU cooler, perfect lighting is guaranteed. The RGB controller lets you change not only the colours, but also add colour effects like gradients, blinking, slow colour changes, and much more. Many controllers also include a dimmer function. The Alphacool XPX RGB frame leaves nothing to be desired.

With an impressive 15 RGB LEDs evenly distributed over the XPX Eisblock CPU cooler, perfect lighting is guaranteed. The RGB controller lets you change not only the colours, but also add colour effects like gradients, blinking, slow colour changes, and much more. Many controllers also include a dimmer function. The Alphacool XPX RGB frame leaves nothing to be desired.

#### **Features**

- super easy installation
- 15 RGB LEDs for perfect lighting
- compatible with all standard RGB controllers
- intended for Eisblock XPX satin or clear CPU cooler

## **Specifications**

Manufacturer: Alphacool

Color: RGB

Width: 10mm

Voltage: 12 - 14VDC

Dimmable: Yes

Power connector: RGB 4Pol

Number of LEDs: 15

Technical Details

• Dimensions: 75 x 75 x 17mm

• Cable length: 40cm

• power connection: RGB male

• material: POM, soft touch surface

• number of LEDs: 15

• controlling: RGB Controller (available separately)