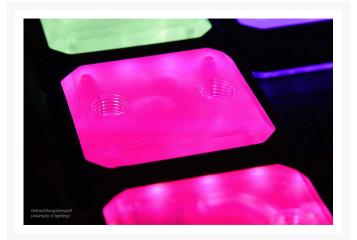

## **Short Description**

With an impressive 15 RGB LEDs evenly distributed over the XPX Eisblock CPU cooler, perfect lighting is guaranteed. The RGB controller lets you change not only the colours, but also add colour effects like gradients, blinking, slow colour changes, and much more. Many controllers also include a dimmer function. The Alphacool XPX RGB frame leaves nothing to be desired.

With an impressive 15 RGB LEDs evenly distributed over the XPX Eisblock CPU cooler, perfect lighting is guaranteed. The RGB controller lets you change not only the colours, but also add colour effects like gradients, blinking, slow colour changes, and much more. Many controllers also include a dimmer function. The Alphacool XPX RGB frame leaves nothing to be desired.