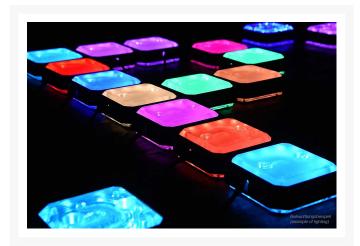

## **Short Description**

With an impressive 15 RGB LEDs evenly distributed over the XPX Eisblock CPU cooler, perfect lighting is guaranteed. The RGB controller lets you change not only the colours, but also add colour effects like gradients, blinking, slow colour changes, and much more. Many controllers also include a dimmer function. The Alphacool XPX RGB frame leaves nothing to be desired.

With an impressive 15 RGB LEDs evenly distributed over the XPX Eisblock CPU cooler, perfect lighting is guaranteed. The RGB controller lets you change not only the colours, but also add colour effects like gradients, blinking, slow colour changes, and much more. Many controllers also include a dimmer function. The Alphacool XPX RGB frame leaves nothing to be desired.

With the 4Pin 12V RGB plug, all Alphacool RGB products are compatible with the current RGB-sync technologies of all prominent mainboard manufacturers (ASUS, AROCK, MSI, and GIGABYTE).