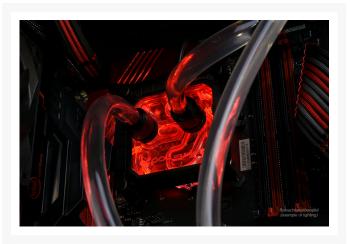

## **Short Description**

With an impressive 15 RGB LEDs evenly distributed over the XPX Eisblock CPU cooler, perfect lighting is guaranteed. The RGB controller lets you change not only the colours, but also add colour effects like gradients, blinking, slow colour changes, and much more. Many controllers also include a dimmer function. The Alphacool XPX RGB frame leaves nothing to be desired.

With an impressive 15 RGB LEDs evenly distributed over the XPX Eisblock CPU cooler, perfect lighting is guaranteed. The RGB controller lets you change not only the colours, but also add colour effects like gradients, blinking, slow colour changes, and much more. Many controllers also include a dimmer function. The Alphacool XPX RGB frame leaves nothing to be desired.