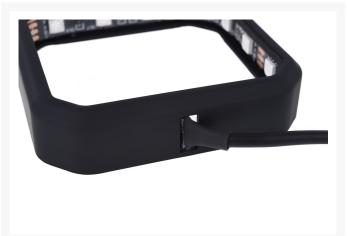

With the 4Pin 12V RGB plug, all Alphacool RGB products are compatible with the current RGB-sync technologies of all prominent mainboard manufacturers (ASUS, AROCK, MSI, and GIGABYTE).

Technical Details

• Dimensions: 75 x 75 x 17mm

• Cable length: 40cm

• power connection: RGB male

• material: POM, soft touch surface

• number of LEDs: 15

• controlling: RGB Controller (available separately)