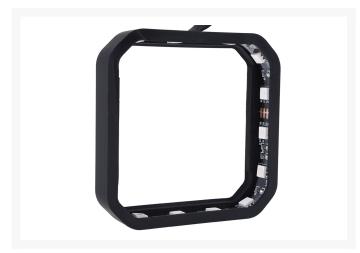

With an impressive 15 RGB LEDs evenly distributed over the XPX Eisblock CPU cooler, perfect lighting is guaranteed. The RGB controller lets you change not only the colours, but also add colour effects like gradients, blinking, slow colour changes, and much more. Many controllers also include a dimmer function. The Alphacool XPX RGB frame leaves nothing to be desired.

#### **Features**

- super easy installation
- 15 RGB LEDs for perfect lighting
- compatible with all standard RGB controllers
- intended for Eisblock XPX satin or clear CPU cooler

Technical Details

• Dimensions: 75 x 75 x 17mm

• Cable length: 40cm

• power connection: RGB male

• material: POM, soft touch surface

• number of LEDs: 15

• controlling: RGB Controller (available separately)