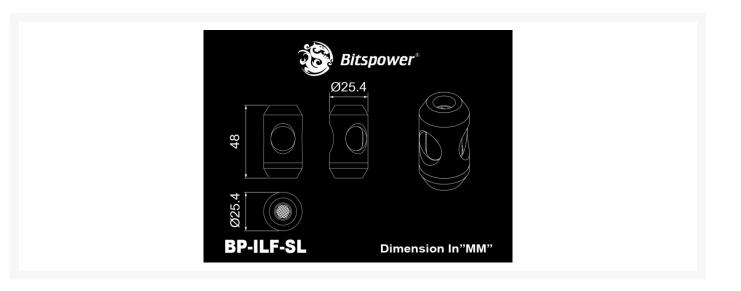

## Specifications

Color: Silver

Dimension (ΦxH): 25.4X48 mm (+/-3%)

Thread: Inner G1/4"

Thread Length: 6MM

Thread No. : 2

\*\*\*All Specification Will Be Changed Without Further Notice\*\*\*

## Additional Information

| Brand          | Bitspower     |
|----------------|---------------|
| SKU            | BP-ILF-SL     |
| Weight         | 0.2000        |
| Special Order  | No            |
| Fitting Type   | Filter        |
| Fitting Size   | 1/4"          |
| Fitting Angle  | Straight      |
| Fitting Finish | Chrome        |
| Vendor SKU/EAN | 4712914779557 |