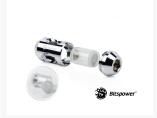

#### **Features**

- 1. Unique design of bullet shape
- 2. Double filter having better effect
- 3. Fine Glass Tube With High Transparent Brightness. Durable And Easy To Clean.
- 4. Hi-Quality Brass Material.
- 5. High Durability Nickel Finished In Silver Color
- 6. RoHS Compliant.

## Specifications

Color: Silver

Dimension (ΦxH): 25.4X48 mm (+/-3%)

Thread: Inner G1/4"

Thread Length: 6MM

Thread No. : 2

\*\*\*All Specification Will Be Changed Without Further Notice\*\*\*