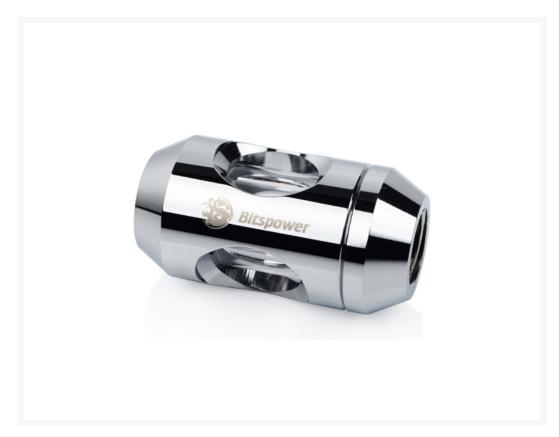

# Bitspower Silver Shining In-Line Filter

\$16.95

#### **Short Description**

Bitspower Silver Shining In-Line Filter

## Description

Bitspower Silver Shining In-Line Filter

#### **Features**

- 1. Unique design of bullet shape
- 2. Double filter having better effect
- 3. Fine Glass Tube With High Transparent Brightness. Durable And Easy To Clean.
- 4. Hi-Quality Brass Material.
- 5. High Durability Nickel Finished In Silver Color
- 6. RoHS Compliant.

## Specifications

Color: Silver

Dimension (ΦxH): 25.4X48 mm (+/-3%)

Thread: Inner G1/4"

Thread Length: 6MM

Thread No. : 2

\*\*\*All Specification Will Be Changed Without Further Notice\*\*\*