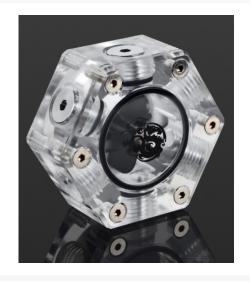

#### **Short Description**

Bitspower Hexagon Flow Indicator is a great and easy way to check the flow in your system

### Description

Bitspower Hexagon Flow Indicator is a great and easy way to check the flow in your system

#### **Features**

- 1. Unique Hexagonal Design
- 2. Can Be Connected In Multi-Way.
- 3. Ceramic Bearing.
- 4. Just Plug and Play.
- 5. Compatible With All Fittings With Thread G1/4".

## **Specifications**

Color:

Main Body : Clear

Blade: Black

Dimension (LxWxH): 56.74x50x23 mm

\*\*\*All Specification Will Be Changed Without Further Notice\*\*\*