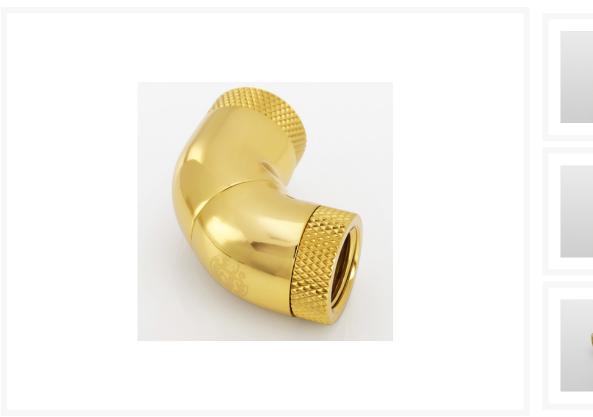

### **Short Description**

Bitspower announces it's new parts for water-cooling, snake-style adapters...maybe it's tubing replacement! These new G 1/4" angle adapters are perfect for tight spaces and change the direction of your water input or output without affecting flow. With 360 degree rotary movement you can secure the connection yet still twist the direction of the fitting to any angle you desire. No more kinked tubing! These are the bomb!

## Description

Bitspower announces it's new parts for water-cooling, snake-style adapters...maybe it's tubing replacement! These new G 1/4" angle adapters are perfect for tight spaces and change the direction of your water input or output without affecting flow. With 360 degree rotary movement you can secure the connection yet still twist the direction of the fitting to any angle you desire. No more kinked tubing! These are the bomb!

### **Features**

- True Hi-Flow Design.
- Hi Quality Brass Material.
- With 360-Degree Rotation In Three Way.
- High durability True Brass finish.
- Compact Design.
- RoHS Compliant.