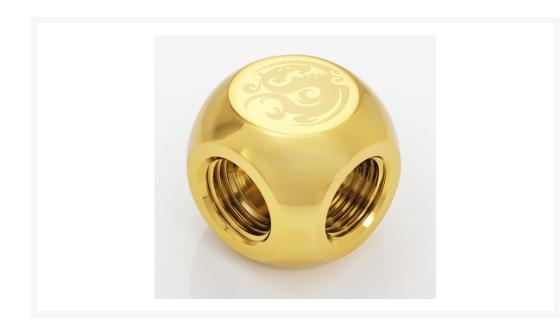

## **Short Description**

Bitspower now offers a "T" fitting made of true brass. This "T" black fitting accessory to use for tight water-cooling situations. This is a Premium metal piece that is perfect for SLI on the bottom graphics card water block for bottom mounted PSU type cases and other tight spacings.

#### Description

Bitspower now offers a "T" fitting made of true brass. This "T" black fitting accessory to use for tight water-

cooling situations. This is a Premium metal piece that is perfect for SLI on the bottom graphics card water block for bottom mounted PSU type cases and other tight spacings.

#### **Features**

- Special Design for PC Water Cooling
- Perfect Surface treatment
- Real Hi-Flow
- Hiding O-Ring Design
- Fit All Bitspower Compression and Barb Fittings

# **Specifications**

• Material : Hi Quality True Brass Finish

• Thread : G1/4"

• Inner G1/4" Thread No.: 3