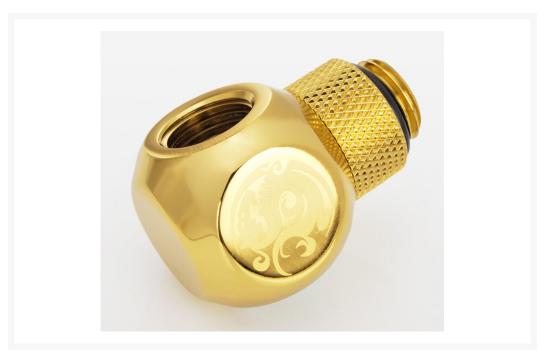

### **Short Description**

Bitspower now offers a rotary fitting made of brass. This "T" shiny fitting accessory to use for tight water-cooling situations. This is a Premium metal piece that is perfect for SLI on the bottom graphics card water block for bottom mounted PSU type cases and other tight spacings.

## Description

Bitspower now offers a rotary fitting made of brass. This "T" shiny fitting accessory to use for tight water-cooling situations. This is a Premium metal piece that is perfect for SLI on the bottom graphics card water block for bottom mounted PSU type cases and other tight spacings.

#### **Features**

- Special Design for PC Water Cooling
- Perfect Surface treatment
- Real Hi-Flow
- Hiding O-Ring Design
- 360 degree Rotated
- Fit All Bitspower Compression Fittings