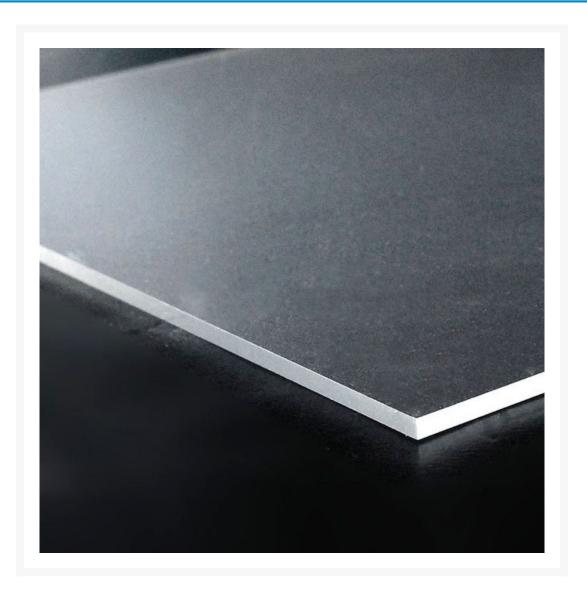

# PPCS Acrylic (PMMA) Sheet - Frosted 300mm x 300mm x 3.0mm (12" x 12" x .12")

## Short Description

These frosted acrylic panels are perfect for any computer modification. You can create custom PSU shrouds, custom windows for side panels, custom Bay res's and much much more!

## Specifications

Material: Acrylic/PMMA Feature: Matte Finish Size: 300mm x 300mm x 3.0mm