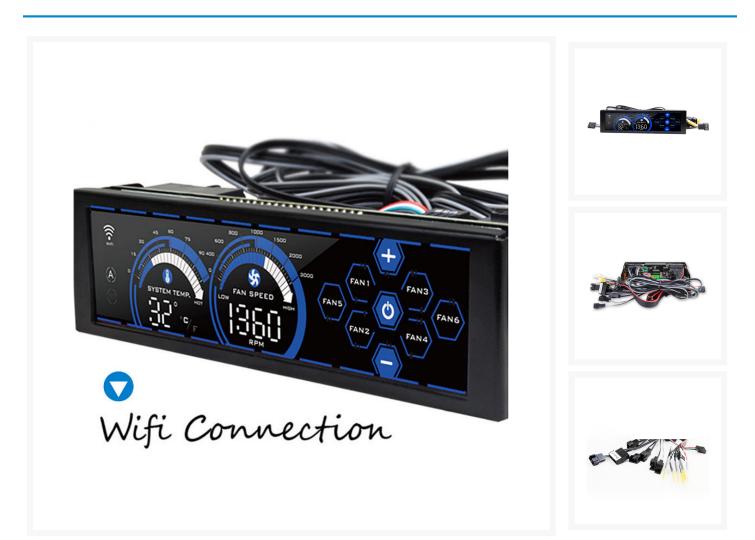

## **Product Images**

Alseye a-100H Fan Controller with WiFi is a great way to control up to 6 fans, Check system temps and also comes with a built in WiFi Module.

#### Features

1. Super-big single bay LCD touch screen;

2. Discrete WiFi module (the first and unique WIFI design in PC fan speed controller in the world for it ihas the function of a WIFI flash. Your computer connects to WIFI derictly after installation of the CD driver. WIFI module doesn't support WINDOWS 10 );

3. Six channels for temperature & fan speed control. Usually it controls 6 fans. But you may use 1 to 2 cable (for 2 fans, but only one fan with FG signal) or 1 to 3 cable (for 3 fans, but only one fan with FG signal). So it may also control 12 fans or 18 fans depending on your additional cable type;

4. 6x24 watt channels for liquid /water cooling pump control;

5. Integrated short circuit protection;

6. Be compatible with 3pin & 4pin fans.

### **Specifications**

| Demensions | 147*66*42.6 mm         |
|------------|------------------------|
| Weight     | 258.8 g                |
| Material   | LCD Screen, Metal, PCB |

| Fan Connector                    | 3 pin/4 pin                   |
|----------------------------------|-------------------------------|
| Included Accessories             | 4 x M3 Screws                 |
| Temperature Sensors              | 6 x Temperature Sensors       |
| Control Modes                    | Manual / Automatic            |
| Fan Channel Quantity             | 6                             |
| Fan Channel Wattage              | 24 Watts x 6                  |
| Temperature Range                | 0 to 100 degree<br>centigrade |
| Measurement Frequency            | 2 Seconds                     |
| Temperature Alarm Range          | 25 to 90 degree centigrade    |
| Minimum Power To Fans            | 40%                           |
| Screen Size                      | 5.25 Inches                   |
| Screen Type                      | Resistive Touch               |
| Fan Control Method               | PWM                           |
| Wireless RX<br>Sensitivity(WiFi) | 150 M ( -100H )               |