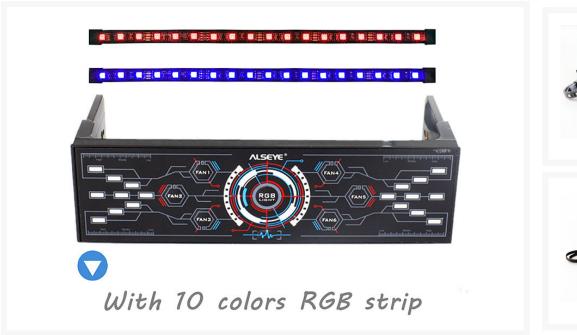

# Alseye R-600 Fan/RGB Controller with Dual Magnetic RGB LED Strips Black

\$32.95

# **Short Description**

Alseye R-600 Fan/RGB Controller with Dual Magnetic RGB LED Strips is a great way to control up to 6 fans and RGB LEDs all from one hub.

### Description

Alseye R-600 Fan/RGB Controller with Dual Magnetic RGB LED Strips is a great way to control up to 6 fans and RGB LEDs all from one hub.

### **Features**

- 3 color LED indicators for fan speed
- Controls speed of 6 sets of fans:
- CPU, VGA, SYS-1, SYS-2, SYS-3, SYS-4
- 3 Adjustable speeds: Low/Mediun/High
- Supports up to 30w per channel
- Suitable for gamers and enthusiasts
- RGB Linghting Fuction
- LED Colours: red, green, blue, white, orange, yellow, violet, sky-blue, pink, lively-green
- Pulse Lighting:yes
- LED Strip Length:30cm±1cm
- LED Voltage:12V
- LED Current:0.3A
- LED Power:3.6W

# **Specifications**

| 148(L) x 65(W) x 42(H)mm           |
|------------------------------------|
| 175(L) x 80(W) x 80(H)mm           |
| 155g                               |
| 215g (Retail box included)         |
| 145(W) x 40(H)mm                   |
| PBT                                |
| Low / Medium / High                |
| 25% - 50% - 100% of the full speed |
| 24W                                |
| 6                                  |
|                                    |

4/25/24

| Minimum Power to Fans | 20%                                                                                 |
|-----------------------|-------------------------------------------------------------------------------------|
| LED Strip Qty         | 2 pieces                                                                            |
| LED Strip Longth      | 30cm                                                                                |
| LED Colours           | Red, green, blue, white, orange,<br>yellow, violet, sky-blue, pink,<br>lively-green |
| Accessories           | Screw x 4 (M3x4)                                                                    |
| Connectors            | 4 pin                                                                               |