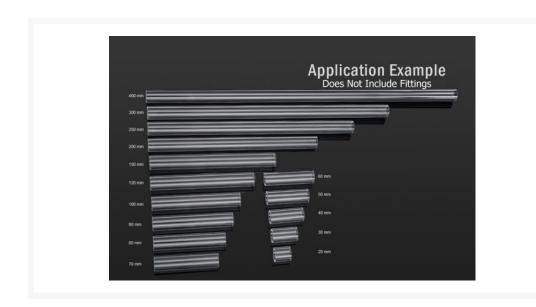

Performance-PCs.com

1701 R. J. Conlan Blvd. NE, Unit #5 Palm Bay, FL 32905, USA

Toll Free: 888-381-8222

www.performance-pcs.com sales@performance-pcs.com











# Bitspower Crystal Link Tube for ID 13MM x OD 16MM – Length 20MM ( Pre-CNC)

\$1.29

## **Product Images**





# **Short Description**

Bitspower Crystal Link Tube for ID 13MM x OD 16MM – Length 20MM ( Pre-CNC ). This is high quality crystal clear acrylic tube that is CNC cut for a perfect edge and length. If you have your loop designed and have measured distances between fittings, ordering pre-cuts can save you a lot of time and headaches cutting your tubing. This delivers a perfect tube end that mates with your fittings and has no chance to leak.

# Description

Bitspower Crystal Link Tube for ID 13MM  $\times$  OD 16MM - Length 20MM ( Pre-CNC ). This is high quality crystal clear acrylic tube that is CNC cut for a perfect edge and length. If you have your loop designed and have measured distances between fittings, ordering pre-cuts can save you a lot of time and headaches cutting your tubing