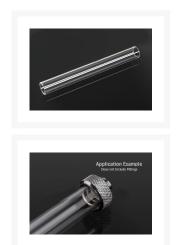

## **Short Description**

Bitspower Crystal Link Tube for ID 13MM x OD 16MM – Length 50MM ( Pre-CNC ). This is high quality crystal clear acrylic tube that is CNC cut for a perfect edge and length. If you have your loop designed and have measured distances between fittings, ordering pre-cuts can save you a lot of time and headaches cutting your tubing. This delivers a perfect tube end that mates with your fittings and has no chance to leak.

# Description

Bitspower Crystal Link Tube for ID 13MM  $\times$  OD 16MM - Length 50MM ( Pre-CNC ). This is high quality crystal clear acrylic tube that is CNC cut for a perfect edge and length. If you have your loop designed and have measured distances between fittings, ordering pre-cuts can save you a lot of time and headaches cutting your tubing. This delivers a perfect tube end that mates with your fittings and has no chance to leak.