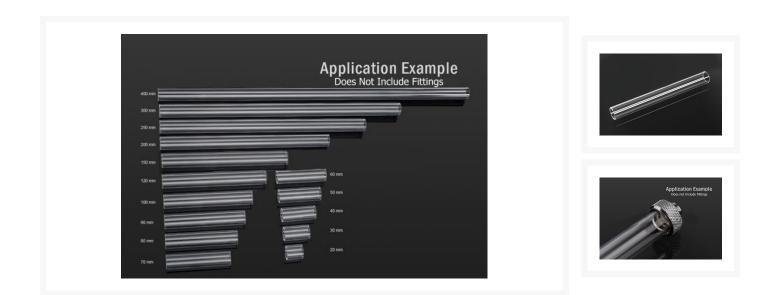

## Short Description

Bitspower Crystal Link Tube for ID 13MM x OD 16MM – Length 60MM (Pre-CNC). This is high quality crystal clear acrylic tube that is CNC cut for a perfect edge and length. If you have your loop designed and have measured distances between fittings, ordering pre-cuts can save you a lot of time and headaches cutting your tubing. This delivers a perfect tube end that mates with your fittings and has no chance to leak.

Bitspower Crystal Link Tube for ID 13MM  $\times$  OD 16MM – Length 60MM ( Pre-CNC ). This is high quality crystal clear acrylic tube that is CNC cut for a perfect edge and length. If you have your loop designed and have measured distances between fittings, ordering pre-cuts can save you a lot of time and headaches cutting your tubing. This delivers a perfect tube end that mates with your fittings and has no chance to leak.

Features:

- Pre-CNC treatment.
- Only Compatible With Bitspower Fitting C89/EML16 Series.
- RoHS Compliant.

Specifications:

• Dimension: ( IxOxL ) : 13mm x 16mm x 60 MM. ( +/-3%)