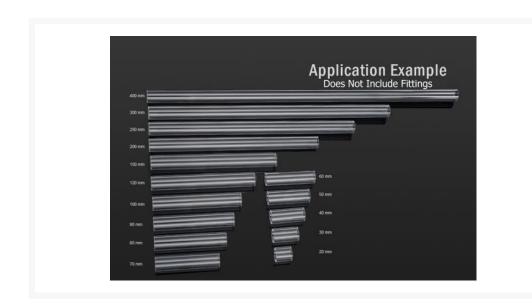

Performance-PCs.com

1701 R. J. Conlan Blvd. NE, Unit #5 Palm Bay, FL 32905, USA

Toll Free: 888-381-8222

www.performance-pcs.com sales@performance-pcs.com













\$4.49

# **Product Images**







# **Short Description**

Bitspower Crystal Link Tube for ID 13MM x OD 16MM – Length 400MM ( Pre-CNC ). This is high quality crystal clear acrylic tube that is CNC cut for a perfect edge and length. If you have your loop designed and have measured distances between fittings, ordering pre-cuts can save you a lot of time and headaches cutting your tubing. This delivers a perfect tube end that mates with your fittings and has no chance to leak.

# Description

Bitspower Crystal Link Tube for ID 13MM  $\times$  OD 16MM - Length 400MM ( Pre-CNC ). This is high quality crystal clear acrylic tube that is CNC cut for a perfect edge and length. If you have your loop designed and have measured distances between fittings, ordering pre-cuts can save you a lot of time and headaches cutting your tu