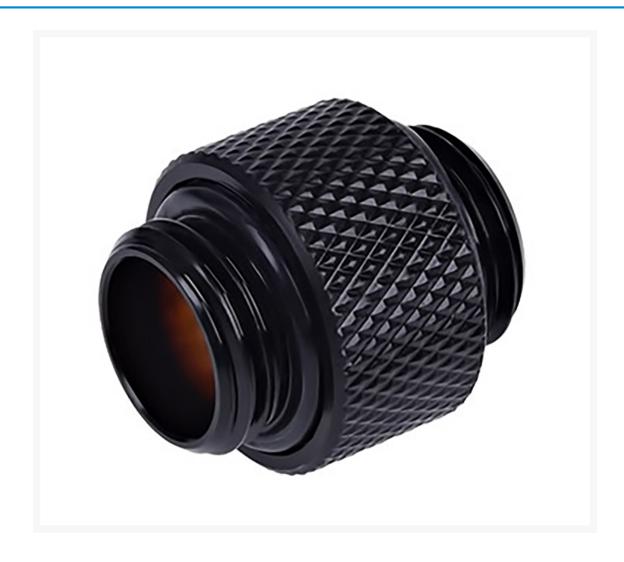

# Alphacool HF Double Nipple G1/4 Outer Thread to G1/4 Outer Thread 10mm - Deep Black

\$4.75

### **Features**

Functionality of this connector:

A double nipple with two 1/4" outer threads is very useful for the extension of fittings or connection of components with an inner thread to a manifold or similar components with an inner thread,

## **Specifications**

Technical specifications:

Material: Brass, chromatized

Colour: Chrome

Dimensions: Length: 4mm Width: D18mm

Extent of delivery:

1x Alphacool double nipple G1/4 outer thread to G1/4" outer thread with O-ring - Deep Black