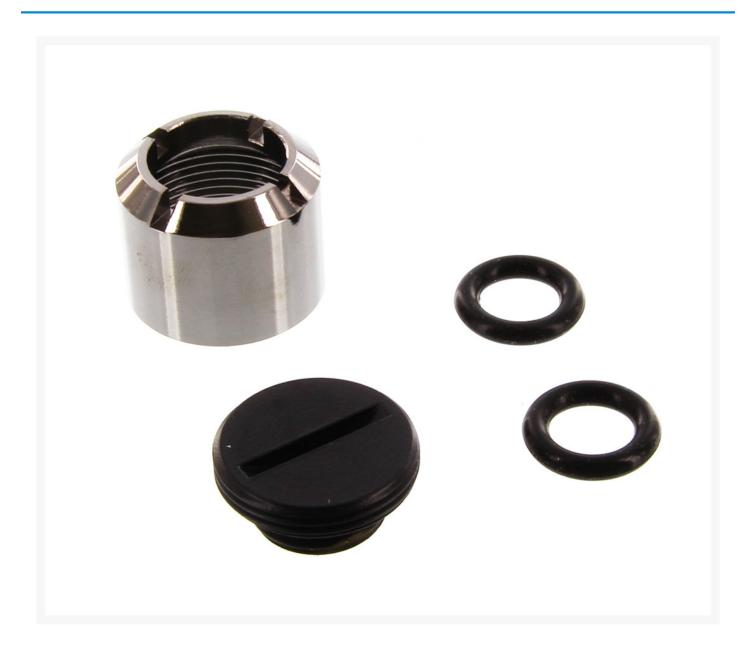

# Monsoon EV2 Stop Plug - \$4.55 1/2 - Black Chrome

### **Short Description**

Monsoon fitting plugs are for builders tired of the "same old same old" look of typical stop plugs.

#### Description

Monsoon fitting plugs are for builders tired of the "same old same old" look of typical stop plugs. As the name implies, they are Fitting Plugs in that they work just like a stop plug, but look exactly like any of our full line of compression fittings for hard or soft tube.