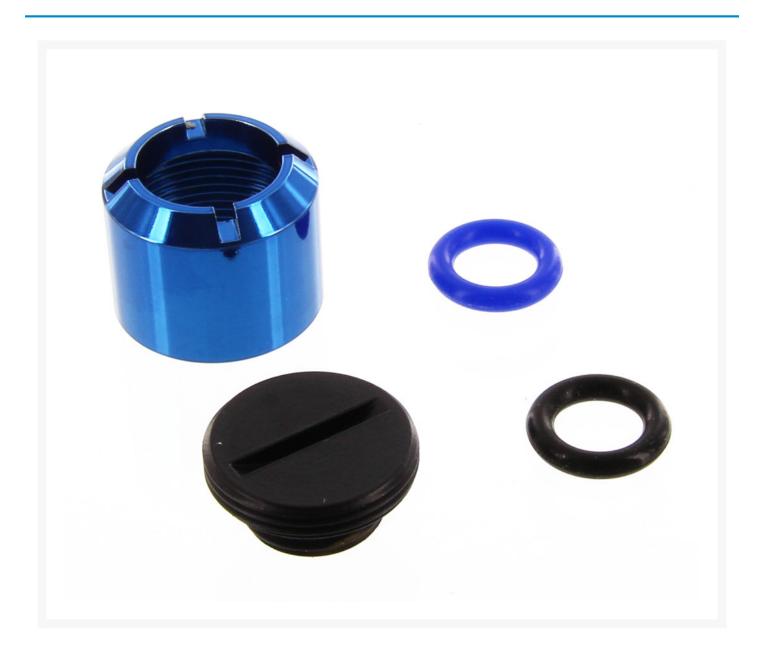

# Short Description

Monsoon fitting plugs are for builders tired of the "same old same old" look of typical stop plugs.

### Description

Monsoon fitting plugs are for builders tired of the "same old same old" look of typical stop plugs. As the name implies, they are Fitting Plugs in that they work just like a stop plug, but look exactly like any of our full line of compression fittings for hard or soft tube.

Available to exactly match our Free Center, Chain Gun, or EV2 fittings and in all of our sizes and colors.

Installation:

Just install the stop plug as you normally would using a coin to tighten. Then simply screw on the compression ring and you are done