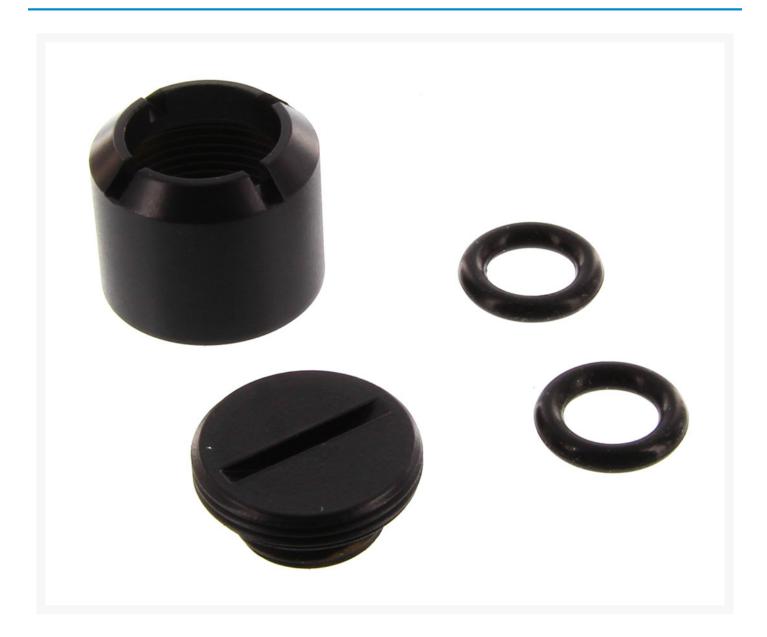

## **Product Images**

#### Description

Monsoon fitting plugs are for builders tired of the "same old same old" look of typical stop plugs. As the name implies, they are Fitting Plugs in that they work just like a stop plug, but look exactly like any of our full line of compression fittings for hard or soft tube.

#### Installation:

Just install the stop plug as you normally would using a coin to tighten. Then simply screw on the compression ring and you are done