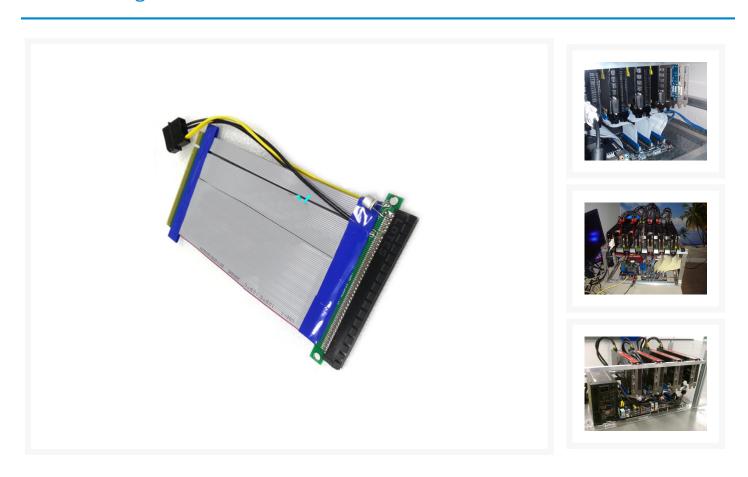

# PCI-Express PCI-E 16X Riser Ribbon Extender Cable w/Molex + Solid Capacitor (30cm)

### Short Description

PCI-Express PCI-E 16X Riser Card Flexible Ribbon Extender Cable w/Molex + Solid Capacitor

PCI-Express PCI-E 16X Riser Card Flexible Ribbon Extender Cable w/Molex + Solid Capacitor

30cm Length The Flexible Single Slot PCI-Express Riser Card with x16 to x16 interface makes the PCI-Express x16 Card away from motherboard , with the PCI-Express socket x16 directly in line with the socket on the motherboard.

Molex connector + Solid Capacitor modification is designed to reroute power from your motherboard PCI-e slot. This prevents graphics card damage via an extender cable, and also prevents motherboard damage to any system running more than 2 GPUs simultaneously

#### Features

- It is flexible cable design and suitable for your own projects
- This riser card provides expansion for 1 slots with cable
- Gold plated contacts for best conductivity and long life
- PCI-e x16 to x16 slot adapter
- 30cm Length
- Great for intense Gaming & Bitcoin Mining
- Works for all PCI-e bus versions
- Ensure proper airflow in your system by creating more room in tight-fit cases