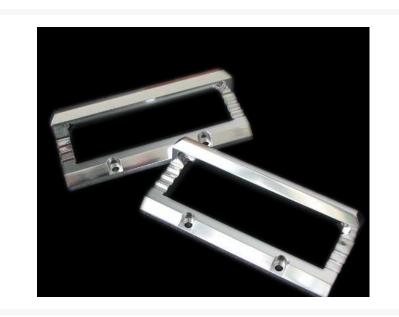

### Short Description

The Lamptron Case Handles 2 are CNC machined from a billet aluminum block and have a thickness of 3/4".

#### Description

The Lamptron Case Handles 2 are CNC machined from a billet aluminum block and have a thickness of 3/4".

Color Available: Black Anodized Aluminium, Plain Aluminium Finish Dimension: 170mm X 54.7mm X 55mm Weight: 213g per handle Package: Sold in Pairs