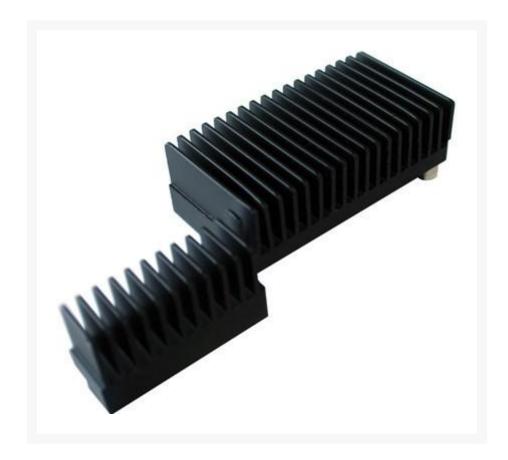

## **Short Description**

The 9800 GTX is a heavy duty aluminum heatsink specifically designed for passive cooling of the mosfets on the nVidia's GeForce™ 9800 GTX series of graphics cards. It bolts to the graphics card thru existing mounting holes. The mounting pattern is compatible with nVidia's reference design exclusively.

# Description

The 9800 GTX is a heavy duty aluminum heatsink specifically designed for passive cooling of the mosfets on the nVidia's GeForce™ 9800 GTX series of graphics cards. It bolts to the graphics card thru existing mounting holes. The mounting pattern is compatible with nVidia's reference design exclusively.

# **Specifications**

Material: black anodized aluminum

Dimensions (Metric): 88mm (L) x 36mm (W) x 18mm (H)

Dimensions (Inch): 3.4" (L) x .1.4 (W) x .7" (H)