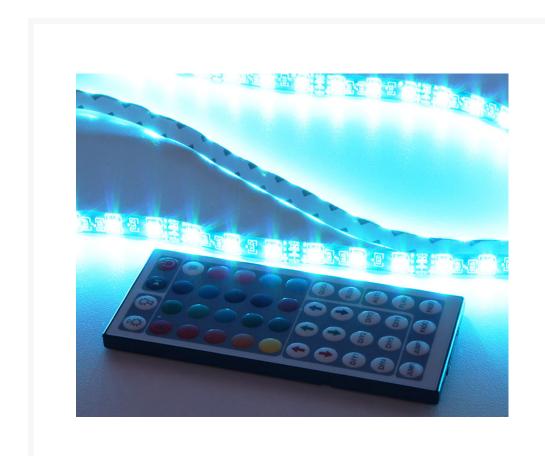

# PPCS 5050 Waterproof RGB LED Strip Light Strip, 60LEDs with 44 Key RGB LED controller - 1 Meter

\$14.95 As low as \$12.99

### **Short Description**

Looking for some LED's to light up that new build? well look no further PPCS 5050 Waterproof RGB LED Strip Light Strip, 60LEDs with 44 Key RGB LED controller - 1 Meter

### Description

Looking for some LED's to light up that new build? well look no further PPCS 5050 Waterproof RGB LED Strip Light Strip, 60LEDs with 44 Key RGB LED controller - 1 Meter

### **Features**

- High Bright 5050SMD LED, high intensity and reliability.
- Long life span >100,000 hours
- Flexible ribbon for curving around bends
- Completely smooth and even light spread, solving the uneven luminous problem
- Ultra-bright but running at low temperature
- Low power consumption
- Support max 20m 30LEDs/m RGB strip or 10m 60LEDs/m RGB strip.
- The main controller come with a IR receiver and a +GRB port.
- 6 color changing modes.
- 20 static colors.
- Over thousands of mixed color from the choice of "Red + / -", "Green +/-" & "Blue +/-", can
- save to 6 different DIY keys.
- Perfect for controlling LED lights, flexible light strips, wall washer lamps, and glass
- curtain wall lights, etc.
- Could adjust brightness, static colors and various dynamic changes in lighting effects
- through infrared remote.
- Could adjust random color by yourself freely .
- Easy to connect and simple to use.