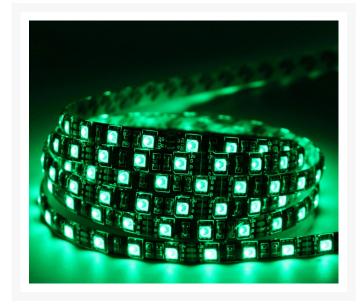

# PPCS 5050 Waterproof RGB LED Strip Light Strip, 60LEDs with 44 Key RGB LED controller - 1 Meter

\$14.95 As low as \$12.99

### **Features**

- High Bright 5050SMD LED, high intensity and reliability.
- Long life span >100,000 hours
- Flexible ribbon for curving around bends
- Completely smooth and even light spread, solving the uneven luminous problem
- Ultra-bright but running at low temperature
- Low power consumption
- Support max 20m 30LEDs/m RGB strip or 10m 60LEDs/m RGB strip.
- The main controller come with a IR receiver and a +GRB port.
- 6 color changing modes.
- 20 static colors.
- Over thousands of mixed color from the choice of "Red + / -", "Green +/-" & "Blue +/-", can
- save to 6 different DIY keys.
- Perfect for controlling LED lights, flexible light strips, wall washer lamps, and glass
- curtain wall lights, etc.
- Could adjust brightness, static colors and various dynamic changes in lighting effects
- through infrared remote.
- Could adjust random color by yourself freely .
- Easy to connect and simple to use.