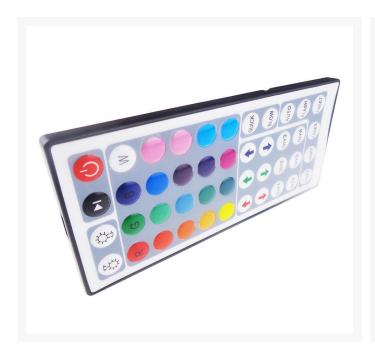

• Connection Mode: Common anode

• Max. Load Power: 144

• Controled Method: IR remote controller

Material: PlasticFeatures: controllerModel Number: L27

• Voltage: 12V

Applicable Lights: no
Oscillation frequency: 0
Remote Distance: 20 meters
Button Number: 44 Key