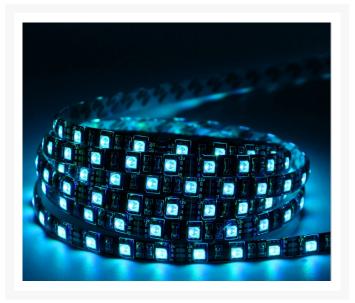

# PPCS 5050 Waterproof RGB LED Strip Light Strip, 60LEDs with 44 Key RGB LED controller - 1 Meter

\$14.95 As low as \$12.99

### **Features**

- High Bright 5050SMD LED, high intensity and reliability.
- Long life span >100,000 hours
- Flexible ribbon for curving around bends
- Completely smooth and even light spread, solving the uneven luminous problem
- Ultra-bright but running at low temperature
- Low power consumption
- Support max 20m 30LEDs/m RGB strip or 10m 60LEDs/m RGB strip.
- The main controller come with a IR receiver and a +GRB port.
- 6 color changing modes.
- 20 static colors.
- Over thousands of mixed color from the choice of "Red + / -", "Green +/-" & "Blue +/-", can
- save to 6 different DIY keys.
- Perfect for controlling LED lights, flexible light strips, wall washer lamps, and glass
- curtain wall lights, etc.
- Could adjust brightness, static colors and various dynamic changes in lighting effects
- through infrared remote.
- Could adjust random color by yourself freely .
- Easy to connect and simple to use.