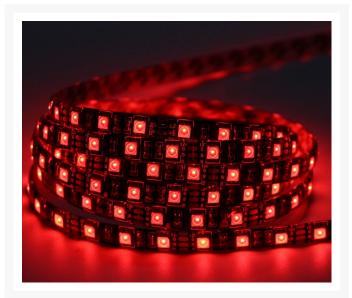

# PPCS 5050 Waterproof RGB LED Strip Light Strip, 60LEDs with 44 Key RGB LED controller - 1 Meter

\$14.95 As low as \$12.99

### **Features**

- High Bright 5050SMD LED, high intensity and reliability.
- Long life span >100,000 hours
- Flexible ribbon for curving around bends
- Completely smooth and even light spread, solving the uneven luminous problem
- Ultra-bright but running at low temperature
- Low power consumption
- Support max 20m 30LEDs/m RGB strip or 10m 60LEDs/m RGB strip.
- The main controller come with a IR receiver and a +GRB port.
- 6 color changing modes.
- 20 static colors.
- Over thousands of mixed color from the choice of "Red + / -", "Green +/-" & "Blue +/-", can
- save to 6 different DIY keys.
- Perfect for controlling LED lights, flexible light strips, wall washer lamps, and glass
- curtain wall lights, etc.
- Could adjust brightness, static colors and various dynamic changes in lighting effects
- through infrared remote.
- Could adjust random color by yourself freely .
- Easy to connect and simple to use.