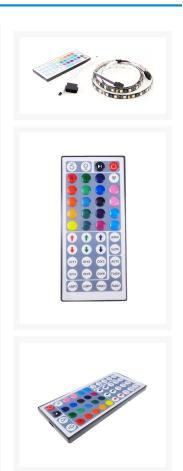

Performance-PCs.com

1701 R. J. Conlan Blvd. NE, Unit #5 Palm Bay, FL 32905, USA

Toll Free: 888-381-8222

www.performance-pcs.com sales@performance-pcs.com





Follow Us Twitter







# PPCS 5050 Waterproof RGB LED Strip Light Strip, 60LEDs with 44 Key RGB LED controller - 1 Meter

\$14.95 As low as \$12.99

## **Product Images**















### **Short Description**

Looking for some LED's to light up that new build? well look no further PPCS 5050 Waterproof RGB LED Strip Light Strip, 60LEDs with 44 Key RGB LED controller - 1 Meter

### Description

Looking for some LED's to light up that new build? well look no further PPCS 5050 Waterproof RGB LED Strip Light Strip, 60LEDs with 44 Key RGB LED controller - 1 Meter

### **Features**

- High Bright 5050SMD LED, high intensity and reliability.
- Long life span >100,000 hours
- Flexible ribbon for curving around bends
- Completely smooth and even light spread, solving the uneven luminous problem
- Ultra-bright but running at low temperature
- Low power consumption
- Support max 20m 30LEDs/m RGB strip or 10m 60LEDs/m RGB strip.
- The main controller come with a IR rece