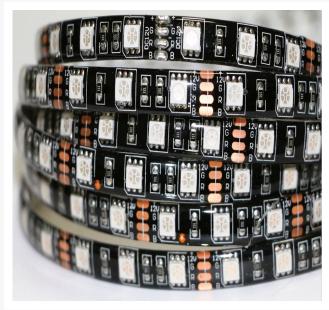

# PPCS 5050 Waterproof RGB LED Strip Light Strip, 60LEDs with 44 Key RGB LED controller - 1 Meter

\$14.95 As low as \$12.99

### **Features**

- High Bright 5050SMD LED, high intensity and reliability.
- Long life span >100,000 hours
- Flexible ribbon for curving around bends
- Completely smooth and even light spread, solving the uneven luminous problem
- Ultra-bright but running at low temperature
- Low power consumption
- Support max 20m 30LEDs/m RGB strip or 10m 60LEDs/m RGB strip.
- The main controller come with a IR receiver and a +GRB port.
- 6 color changing modes.
- 20 static colors.
- Over thousands of mixed color from the choice of "Red + / -", "Green +/-" & "Blue +/-", can
- save to 6 different DIY keys.
- Perfect for controlling LED lights, flexible light strips, wall washer lamps, and glass
- curtain wall lights, etc.
- Could adjust brightness, static colors and various dynamic changes in lighting effects
- through infrared remote.
- Could adjust random color by yourself freely .
- Easy to connect and simple to use.

• Strip type: SMD

• LEDs Number/M: 60 pcs/m

• Model Number: Double Black PCB-5050SMD-60Leds/m

• Specifications (light beads / m): 60

• Item Type: RGB Controler

Power Source: DCCertification: CE,RoHS

• Wattage: 72