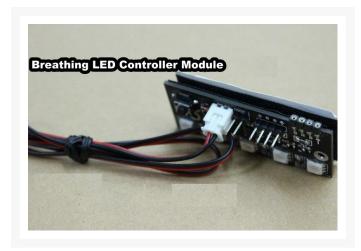

# Sunbeam Breathing LED Controller Module (7-Colors)

\$14.99

### **Short Description**

Sunbeam Breathing LED Controller Module (7-Colors)

One single modular supports all 7 colors - Switch between different colors by one press, or rotate 7 colors.

### Description

Sunbeam Breathing LED Controller Module (7-Colors)

One single modular supports all 7 colors - Switch between different colors by one press, or rotate 7 colors. Automated color memorization - if a color is selected, the modular will maintain color after power on/off.