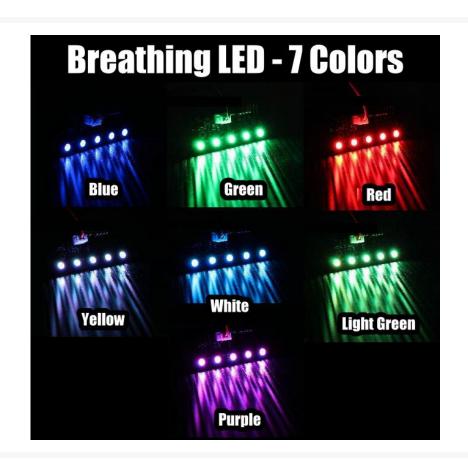

### **Short Description**

Sunbeam Breathing LED Controller Module (7-Colors)

One single modular supports all 7 colors - Switch between different colors by one press, or rotate 7 colors.

### Description

Sunbeam Breathing LED Controller Module (7-Colors)

One single modular supports all 7 colors - Switch between different colors by one press, or rotate 7 colors. Automated color memorization - if a color is selected, the modular will maintain color after power on/off.