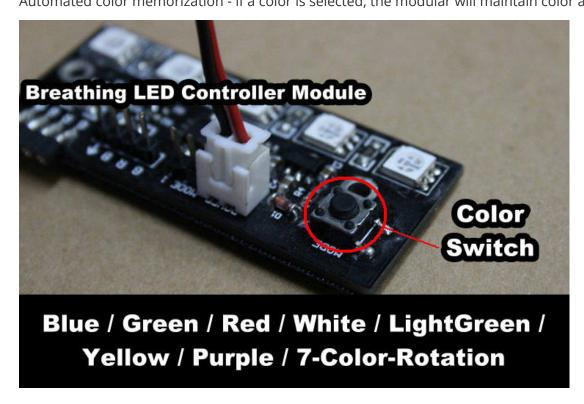

### **Short Description**

Sunbeam Breathing LED Controller Module (7-Colors)

One single modular supports all 7 colors - Switch between different colors by one press, or rotate 7 colors.

### Description

Sunbeam Breathing LED Controller Module (7-Colors)

One single modular supports all 7 colors - Switch between different colors by one press, or rotate 7 colors. Automated color memorization - if a color is selected, the modular will maintain color after power on/off.