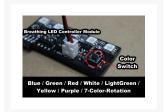

### **Short Description**

Sunbeam Breathing LED Controller Module (7-Colors)

One single modular supports all 7 colors - Switch between different colors by one press, or rotate 7 colors.

### Description

Sunbeam Breathing LED Controller Module (7-Colors)

One single modular supports all 7 colors - Switch between different colors by one press, or rotate 7 colors. Automated color memorization - if a color is selected, the modular will maintain color after power on/off.