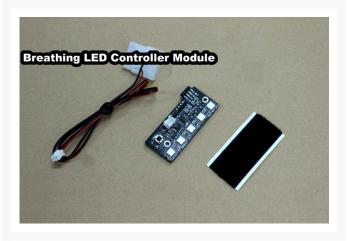

# Sunbeam Breathing LED Controller Module (7-Colors)

\$14.99

### **Short Description**

Sunbeam Breathing LED Controller Module (7-Colors)

One single modular supports all 7 colors - Switch between different colors by one press, or rotate 7 colors.

### Description

Sunbeam Breathing LED Controller Module (7-Colors)

One single modular supports all 7 colors - Switch between different colors by one press, or rotate 7 colors. Automated color memorization - if a color is selected, the modular will maintain color after power on/off.