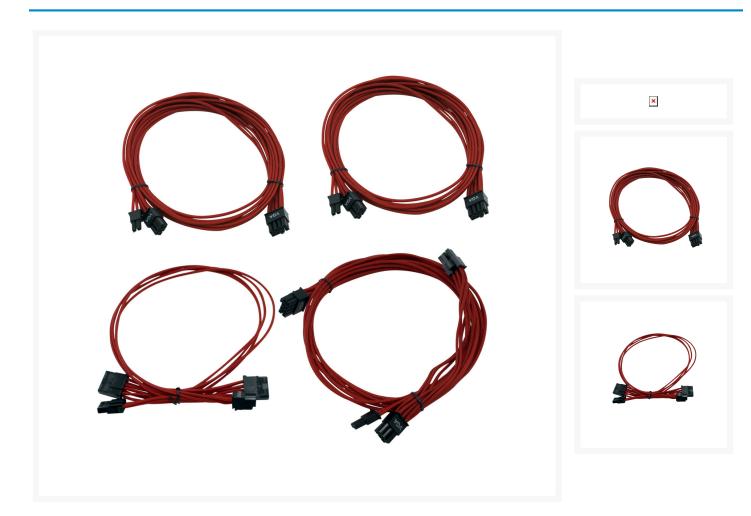

# Description

Extra cable set of individually sleeved modular cables for EVGA SuperNOVA G2/P2/T2 Power Supplies. High quality with no visible heat shrink tubing. Supports G2/P2/T2 models ONLY.

Includes the following cables:

- 2 x 6+2pin PCI-E VGA Cables
- 1 x 6+2pin + 6pin PCI-E VGA Cables
- 1 x 3 Molex Cable