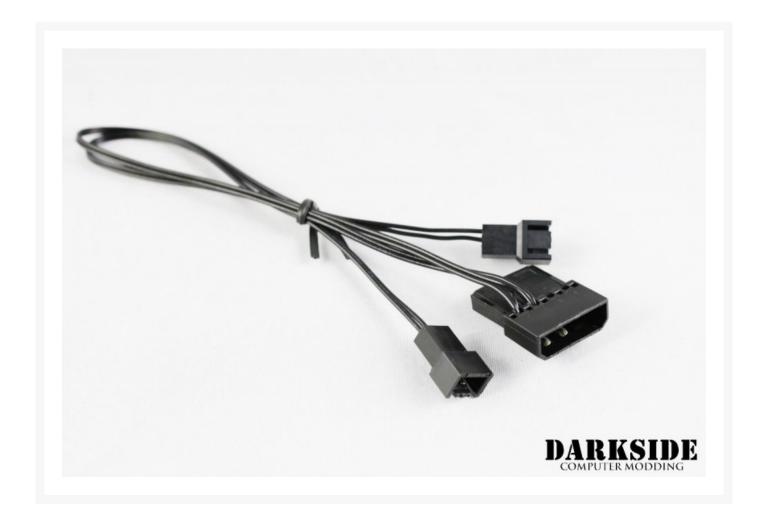

## **Short Description**

Simple power Y-cable from 4-pin MOLEX connector to dual 3-pin connectors. Only 12v feed wires. Black.

### Description

Simple power Y-cable from 4-pin MOLEX connector to dual 3-pin connectors. Only 12v feed wires. Black.