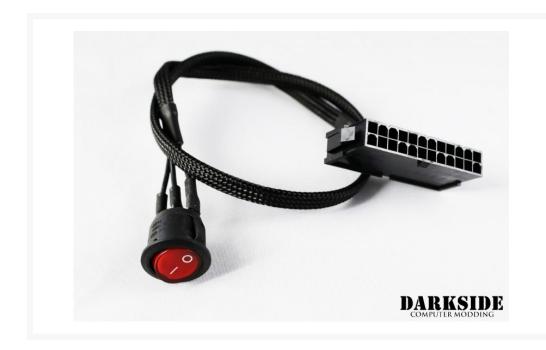

### **Short Description**

This PSU start-up cable assembly with ON-OFF switch is day and night for convenience comparing to traditional PSU jumper.

Light inside the switch clearly idicates when Power is ON, also teh switch makes it much more easier to start/stop pump at unitial loop filling procedure.

## Description

This PSU start-up cable assembly with ON-OFF switch is day and night for convenience comparing to traditional PSU jumper.

Light inside the switch clearly idicates when Power is ON, also teh switch makes it much more easier to start/stop pump at unitial loop filling procedure.