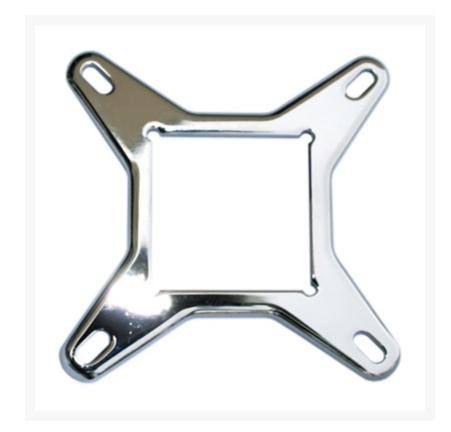

#### **Short Description**

Universal hold-down plate for Intel Core Desktop processors, providing compatibility with sockets LGA775, 1156 and 1366. It features elongated mounting holes that allow adjustments of the mounting screws to these platforms.

# Description

Universal hold-down plate for Intel Core Desktop processors, providing compatibility with sockets LGA775, 1156 and 1366. It features elongated mounting holes that allow adjustments of the mounting screws to these platforms.