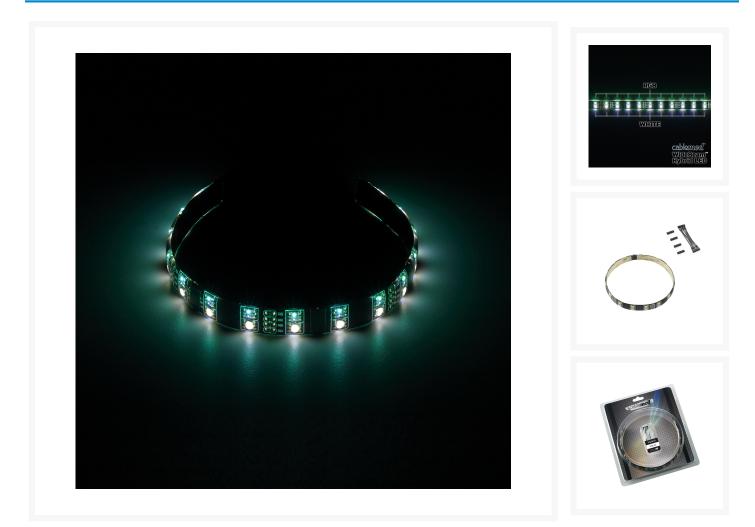

### Product Images

The LED revolution continues with CableMod WideBeam<sup>™</sup> Hybrid RGB/W LED Strips. By combining both RGB and white LEDs on a single strip, WideBeam Hybrid RGB/W LED Strips deliver the flexibility of RGB with dedicated white LEDs.

#### Description

The LED revolution continues with CableMod WideBeam<sup>™</sup> Hybrid RGB/W LED Strips. By combining both RGB and white LEDs on a single strip, WideBeam Hybrid RGB/W LED Strips deliver the flexibility of RGB with dedicated white LEDs.