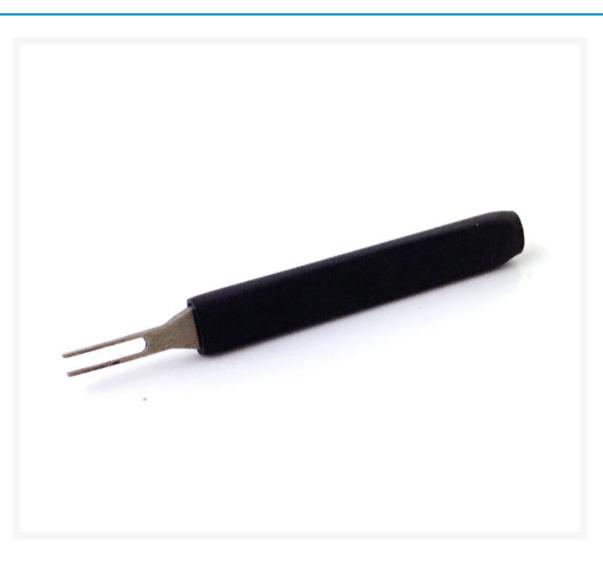

# PPCS Professional ATX 24/8/6/4 pin Power Connector Extractor Tool / Pin Remover - Male

## Short Description

PPCS Professional ATX 24/8/6/4 pin Power Connector Extractor Tool / Pin Remover - Male

### Description

PPCS Professional ATX 24/8/6/4 pin Power Connector Extractor Tool / Pin Remover - Male

#### Features

- PC Power cable DIY, sleeve DIY,
- For 4(not molex)/6/8/24PIN connectors
- Professional and fast remover...DIYer Prefered...