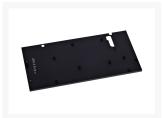

#### **Features**

SLI mode: The inlet and outlet are positioned of easy use in SLI mode. Up to four graphics cards can also be connected with the Alphacool GPX SLI connector.

Back plate: The GPX range always Includes a back plate which uses small passive fins to cool rear of the graphics card.