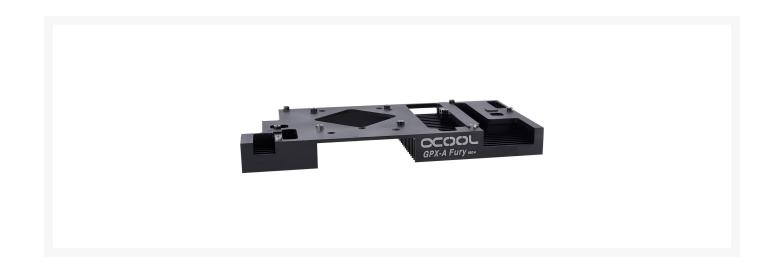

### Description

With the new NexXxoS GPX coolers Alphacool is again a step ahead! Optimum performance and quality in a new cooling design for a great price!

A new sophisticated injection system means the GPU is actively cooled. All other chips are sufficiently cooled by the passive cooler which is also in contact with the watercooling block for extra efficiency.

The patented technology "Philips structure" from the Alpha NexXxoS XP in 2004, was further developed improving the base plate. The Fins and channel structure has been further refined. The fins are now  $0.5 \times 0.5$  mm and 2.5 mm high. This enables a very large and rapid heat transfer from the copper to the coolant.

Cooling fins: The passive front plate cooling uses 18mm deep cooling fins that cover the rest of the graphics card completely.

Graphics card not included