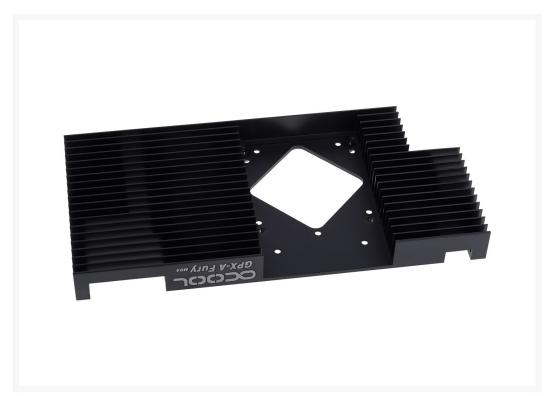

# Alphacool Upgrade-Kit for NexXxoS GPX - ATI R9 Fury X M04 - black (without GPX Solo)

\$9.99 was \$65.99

#### **Features**

SLI mode: The inlet and outlet are positioned of easy use in SLI mode. Up to four graphics cards can also be connected with the Alphacool GPX SLI connector.

Back plate: The GPX range always Includes a back plate which uses small passive fins to cool rear of the graphics card.

Cooling fins: The passive front plate cooling uses 18mm deep cooling fins that cover the rest of the graphics card completely.

Graphics card not included

## Scope of delivery:

- 1x VGA cooler
- 1x Back plate
- Thermal pads
- Thermal Compound
- mounting material