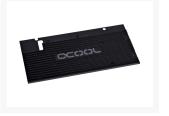

#### **Features**

SLI mode: The inlet and outlet are positioned of easy use in SLI mode. Up to four graphics cards can also be connected with the Alphacool GPX SLI connector.

Back plate: The GPX range always Includes a back plate which uses small passive fins to cool rear of the graphics card.

Cooling fins: The passive front plate cooling uses 18mm deep cooling fins that cover the rest of the graphics card completely.

Graphics card not included