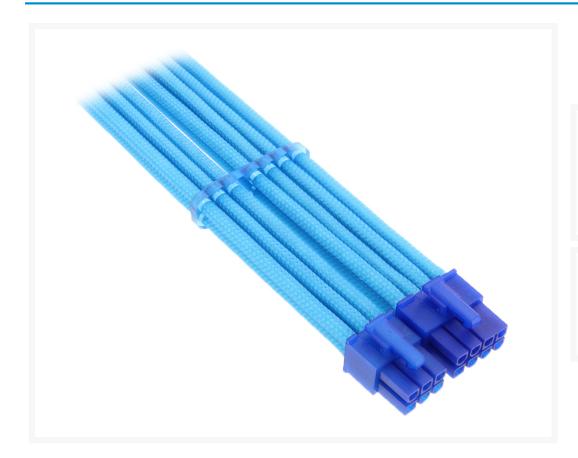

# ModMyToys Regular Series - 8+6 pin PCI-E -Light Blue

\$30.95

### **Short Description**

Cable wiring going haywire in your rig? Need a clean, fresh look without breaking the bank? Don't want to sleeve your PSU, or don't know how? Well, we have the solution! -- Presenting custom assembled Allure cables in a variety of colors using the Allure Pro-Combs from ModMyToys! ATX cables or PCI-E cables available in a variety of lengths as well. Time to get that rats' nest of cables trained and in articulate order, so you can get

## Description

Cable wiring going haywire in your rig? Need a clean, fresh look without breaking the bank? Don't want to sleeve your PSU, or don't know how? Well, we have the solution! -- Presenting custom assembled Allure cables in a variety of colors using the Allure Pro-Combs from ModMyToys! ATX cables or PCI-E cables available in a variety of lengths as well. Time to get that rats' nest of cables trained and in articulate order, so you can get back to sweetening up that awesome looking rig.