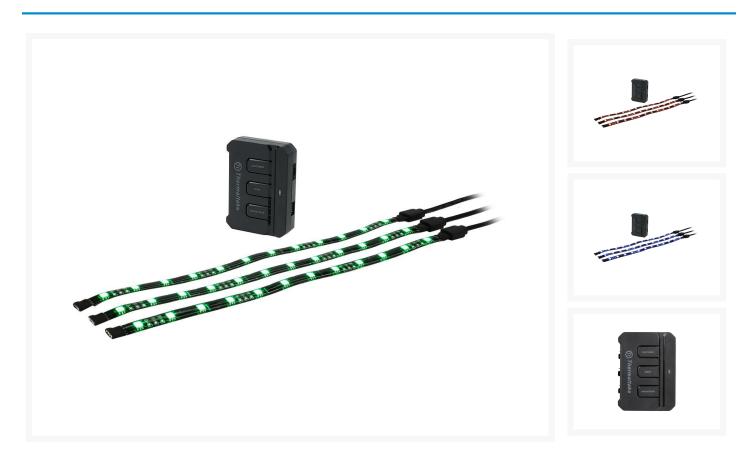

## **Product Images**

## Short Description

With 256 distinctively gorgeous illumination display colors, the new Lumi Color 256C is ideal device for lighting up and bringing colors to a chassis. Powerful high-grade black neodymium magnets allow users to easily attach and remove the LED strips from any metal surface. Equipped with a seven single-color flashing mode and three levels of brightness adjustment, the Lumi Color 256C control pack includes all the necessary cables to connect up to 3 channels of LED strips.

## Description

With 256 distinctively gorgeous illumination display colors, the new Lumi Color 256C is ideal device for lighting up and bringing colors to a chassis. Powerful high-grade black neodymium magnets allow users to easily attach and remove the LED strips from any metal surface. Equipped with a seven single-color flashing mode and three levels of brightness adjustment, the Lumi Color 256C control pack includes all the necessary cables to connect up to 3 channels of LED strips.