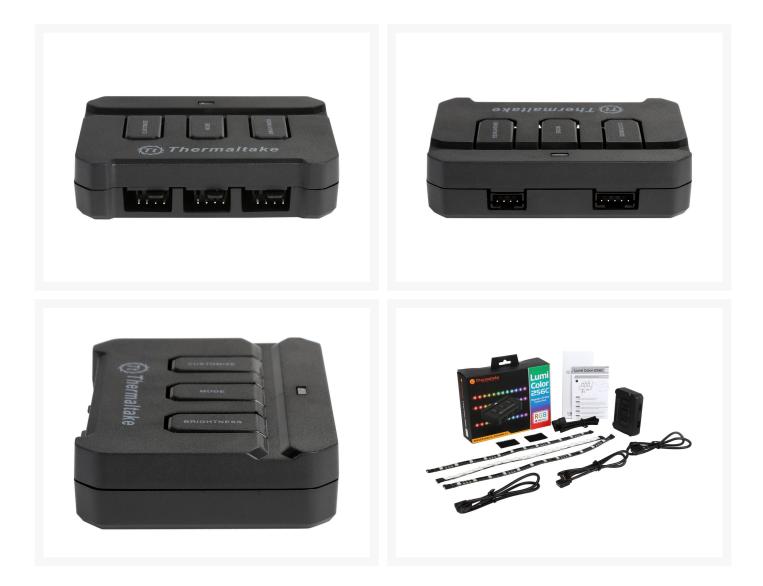

## **Product Images**

### Specifications

| P/N              | AC-037-LN1NAN-A1                                                             |
|------------------|------------------------------------------------------------------------------|
| Weight           | 145g                                                                         |
| Dimension        | 80 x 60 x 20mm                                                               |
| Form Factor      | Slim Profile                                                                 |
| Installation     | Magnetic / 3M adhesive sticker                                               |
| LED Color        | RGB                                                                          |
| LED Strip Length | 30cm - 12 LEDs                                                               |
| Main Function    | RGB LED Strip control box                                                    |
| Voltage (V)      | 12V                                                                          |
| Accessories      | RGB LED strip x 3<br>LED connect cable x 3<br>Power cable x 1<br>Velcros x 1 |