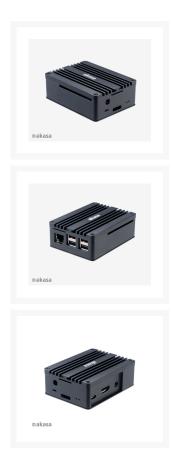

# Description

Akasa Pi Aluminum Case designed for Raspberry Pi and Asus Tinker Board

### **Features**

- Contemporary styled aluminium case for Raspberry Pi & Asus Tinker Board with full Input / Output support
- Aluminium fanless cooling design
- Support external antenna
- Black sandblasting anodized aluminium body
- Designed Openings for GPIO, camera and display connectors

# **Specifications**

- Material: Black sandblasting anodized aluminium
- Dimensions: 92 x 68.3 x 33.35 mm
- Motherboard support:
  - o Raspberry Pi 1 Model B+
  - o Raspberry Pi 2 Model B
  - Raspberry Pi 3 Model B
  - Asus Tinker Board
- Antenna fitting holes: 1
- Product code: A-RA03-A1B