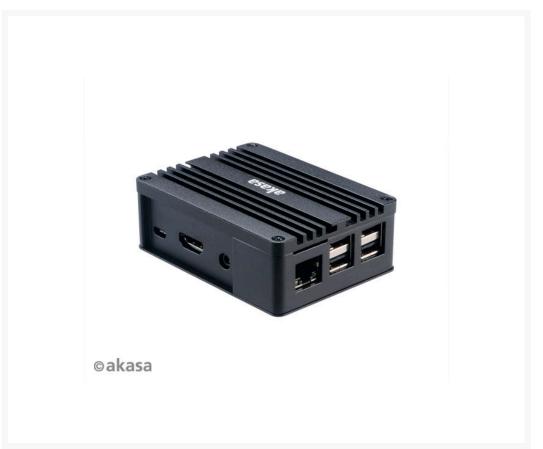

# Description

Akasa Pi Aluminum Case designed for Raspberry Pi and Asus Tinker Board

### **Features**

- Contemporary styled aluminium case for Raspberry Pi & Asus Tinker Board with full Input / Output support
- Aluminium fanless cooling design
- Support external antenna
- Black sandblasting anodized aluminium body
- Designed Openings for GPIO, camera and display connectors

# **Specifications**

- Material: Black sandblasting anodized aluminium
- Dimensions: 92 x 68.3 x 33.35 mm
- Motherboard support:
  - o Raspberry Pi 1 Model B+
  - o Raspberry Pi 2 Model B
  - Raspberry Pi 3 Model B
  - Asus Tinker Board
- Antenna fitting holes: 1
- Product code: A-RA03-A1B