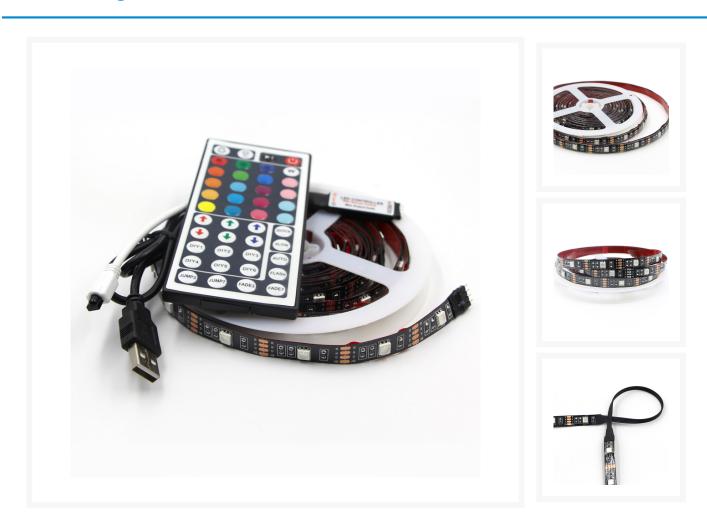

# PPCS 5050 RGB 5V USB LED \$24.95 Flexible Strip Remote Controller Computer Case Lamp For PC Monitor Background lighting

#### Short Description

These RGB LED's come with a 300cm LED strip, a infrared receiver and a remote control. They are great for backlighting your PC monitor to add a nice effect and reduce eyestrain.

#### Description

These RGB LED's come with a 300cm LED strip, a infrared receiver and a remote control. They are great for backlighting your PC monitor to add a nice effect and reduce eyestrain.

#### Features

- Multiple Color Selection:Multi-color:White,red, green,blue,yellow, pink,purple with the remote control.
- Easy Installation: The LED strip is 50cm x 2pcs 100cm x 2pcs and can be cut with scissors on the cut marks to fit the desired size of your TV. Use the 3m adhesive to attach to almost any surface, flexible strips bend to your desired positions.
- Alleviates Eye-strain: Adds a subtle backlight your monitor,TV,desktop,PC, reducing the eyestrain caused by differences in picture brightness from scene to scene in movies, shows and games.
- Optimal Viewing Experience: The color and brightness of the LEDs are carefully calibrated, making blacks blacker and colors more vibrant. The speed bright button help to give you the most comfortable brightness. The life expectancy is over 50000 hours, it saves effort and maintenance costs.
- Perfect lighting and decoration solution for home, motor, cabinet, closet, corner, holidays, Christmas decoration etc.
- the battery for the remote is not include