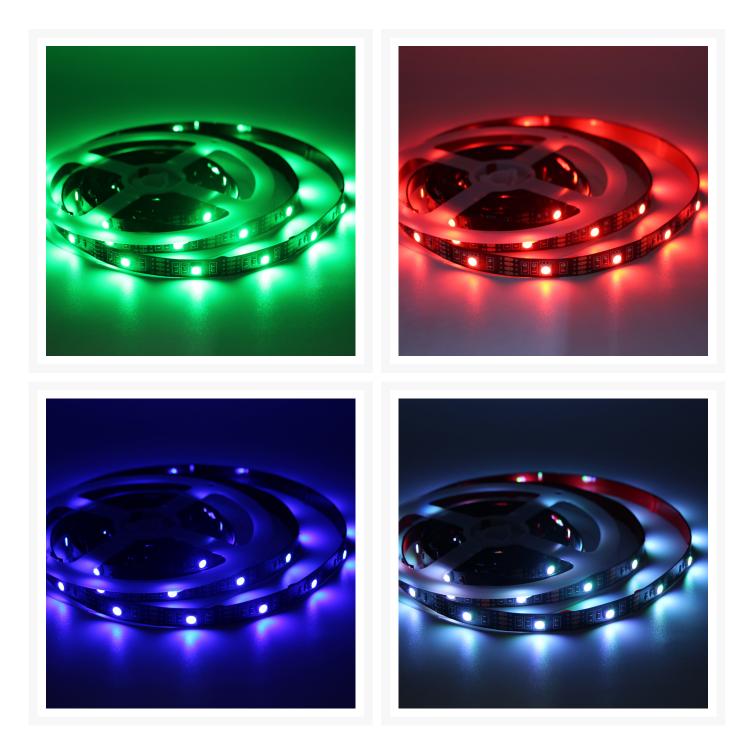

#### Features

- Multiple Color Selection:Multi-color:White,red, green,blue,yellow, pink,purple with the remote control.
- Easy Installation: The LED strip is 50cm x 2pcs 100cm x 2pcs and can be cut with scissors on the cut marks to fit the desired size of your TV. Use the 3m adhesive to attach to almost any surface, flexible strips bend to your desired positions.
- Alleviates Eye-strain: Adds a subtle backlight your monitor,TV,desktop,PC, reducing the eyestrain caused by differences in picture brightness from scene to scene in movies, shows and games.
- Optimal Viewing Experience: The color and brightness of the LEDs are carefully calibrated, making blacks blacker and colors more vibrant. The speed bright button help to give you the most comfortable brightness. The life expectancy is over 50000 hours, it saves effort and maintenance costs.
- Perfect lighting and decoration solution for home, motor, cabinet, closet, corner, holidays, Christmas decoration etc.
- the battery for the remote is not include