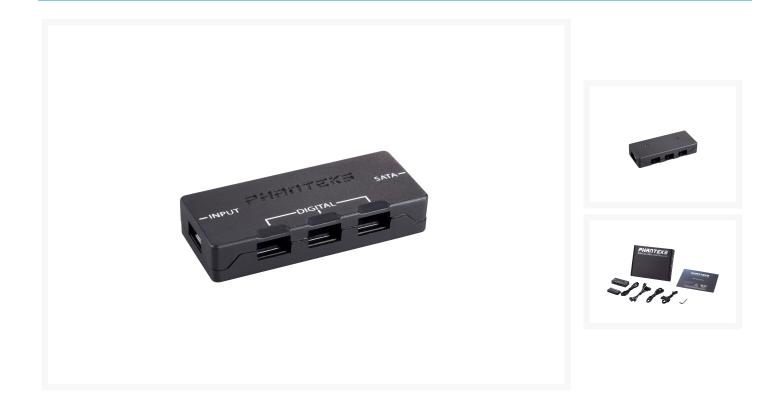

## Short Description

Go beyond RGB with Digital-RGB from Phanteks. With Digital-RGB each LED is controlled individually (addressable), featuring more patterns and color modes. Phanteks introduces an easier and more convenient way to upgrade your lighting solution with our new Digital RGB LED Controller Hub. The Controller Hub can be used manually with the preprogrammed color modes and pattern using the 3 button remote or sync directly to a compatible DRGB motherboard using the included M/B DRGB adapter.

| Model NO :                  | PH-CTHUB_DRGB                                                                   |  |
|-----------------------------|---------------------------------------------------------------------------------|--|
| UPC Code :                  | 886523001195                                                                    |  |
| Specifications              |                                                                                 |  |
|                             |                                                                                 |  |
| Mounting                    | Magnets                                                                         |  |
| Connector                   | Input: 3 pin female<br>M/B Adapter: Digital RGB adapter 3pin (+5V,Data,N/A,GND) |  |
| Input Voltage               | +5V                                                                             |  |
| Current                     | Output Current: 7A (35W)                                                        |  |
| Single Channel MAX<br>power | 4A (20W)                                                                        |  |
| Compatibility               | Phanteks 3 pin connector / M/B 3 pin DRGB Header (+5V,DATA,N/A,GND)             |  |
| LED Spec                    | Digital RGB                                                                     |  |
| LED count                   | 30 LED / 400mm                                                                  |  |

## Specifications

| MTBF              | 20,000 hr                                                                                                                                                                                                                                    |
|-------------------|----------------------------------------------------------------------------------------------------------------------------------------------------------------------------------------------------------------------------------------------|
| Scope of Delivery | 1x Digital RGB Control Hub<br>1x Digital RGB 3-Button Remote<br>1x Controller Cable (1000mm)<br>1x SATA Power Cable (200mm)<br>3x Digital RGB Output Cable (70mm)<br>1x Digital RGB M/B adapter (600mm)<br>1x 3M Velcro Sticker (for Remote) |