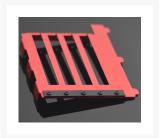

# Flying-Elephant GPU Aluminum Vertical Mount -Red

\$39.95

## **Short Description**

These Vertical GPU Mounts are a great way to show of that new GPU in your most resent case build.

## Description

These Vertical GPU Mounts are a great way to show of that new GPU in your most resent case build.