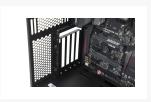

# Flying-Elephant GPU Aluminum Vertical Mount -Red

\$39.95

## **Short Description**

These Vertical GPU Mounts are a great way to show of that new GPU in your most resent case build.

## Description

These Vertical GPU Mounts are a great way to show of that new GPU in your most resent case build.