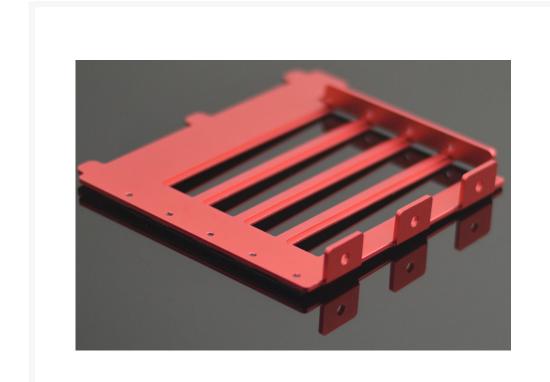

# Flying-Elephant GPU Aluminum Vertical Mount -Red

\$39.95

## **Short Description**

These Vertical GPU Mounts are a great way to show of that new GPU in your most resent case build.

## Description

These Vertical GPU Mounts are a great way to show of that new GPU in your most resent case build.