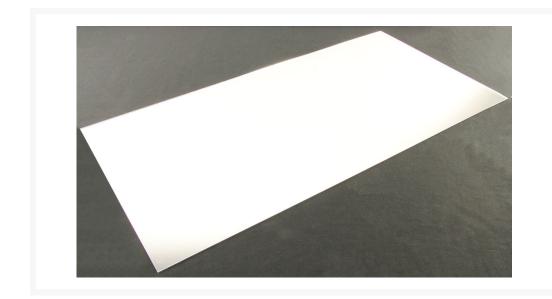

# PPCS Acrylic (PMMA) Perspex Mirror 600x300x2mm (23.5" x 12" x .08")

## **Short Description**

These Acrylic Mirrors are a great way to do custom infinity mirrors for your rig. They are super light weight and flexible.

### Description

These Acrylic Mirrors are a great way to do custom infinity mirrors for your rig. They are super light weight and flexible.

# Specifications

Shape: rectangleLength: 600mmWidth: 300mmThickness: 2mmColor: Silver

• Material: Acrylic / PMMA