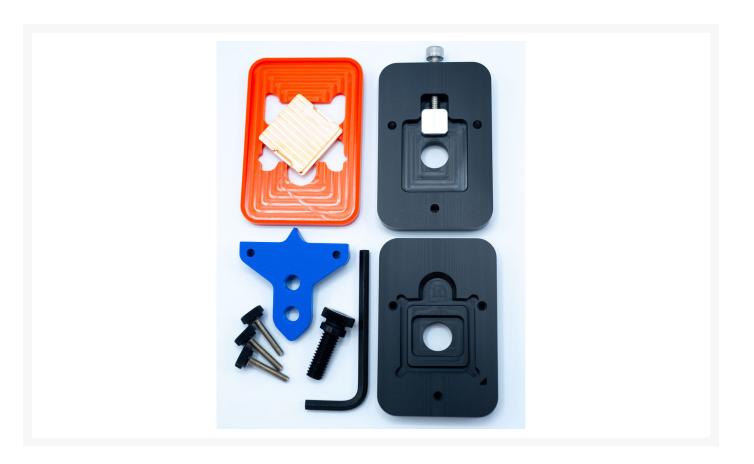

## **Product Images**

#### **Features**

- CNC machined to tight tolerances
- Available custom relid guide compatible with all Rockit 88 kits
- Surface area increased by 15% over stock
- Smooth and flat surfaces for maximum contact with CPU and cooling solutions.
- Fits LGA 1150 & 1155 ONLY!! Will not work for LGA 1151.
- Caution! Normal relid guide will not work with the copper IHS. It is larger than stock.

#### Preparation:

1. Supplies Needed:

#### Relid Procedure:

- 1. Place CPU in tray
- 2. Prepare Thermal Interface Material
- 3. Prepare Relid Tools
- 4. Place the Relid Alignment Tool
- 5. Glue IHS Into Place
- 6. Use The Relid Spyder
- 7. Finishing Relid Procedure