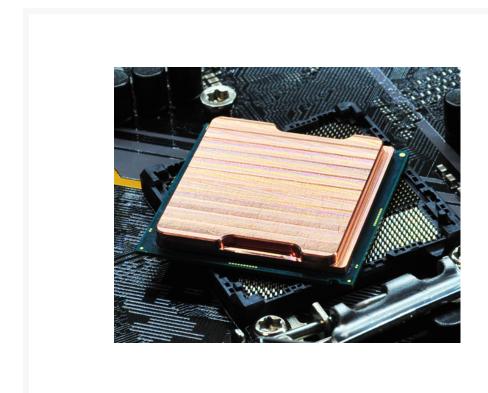

# FOCKIT COOL Copper IHS for LGA 1150 / 1155 - With Guide

\$19.99

## **Short Description**

This CNC machined Solid copper IHS is intended for Intel LGA 1150 & 1155 CPUs. Has a smooth surface for maximum contact.

## Description

This CNC machined Solid copper IHS is intended for Intel LGA 1150 & 1155 CPUs. Has a smooth surface for maximum contact.

#### **Features**

- CNC machined to tight tolerances
- Available custom relid guide compatible with all Rockit 88 kits
- Surface area increased by 15% over stock
- Smooth and flat surfaces for maximum contact with CPU and cooling solutions.
- Fits LGA 1150 & 1155 ONLY!! Will not work for LGA 1151.
- Caution! Normal relid guide will not work with the copper IHS. It is larger than stock.