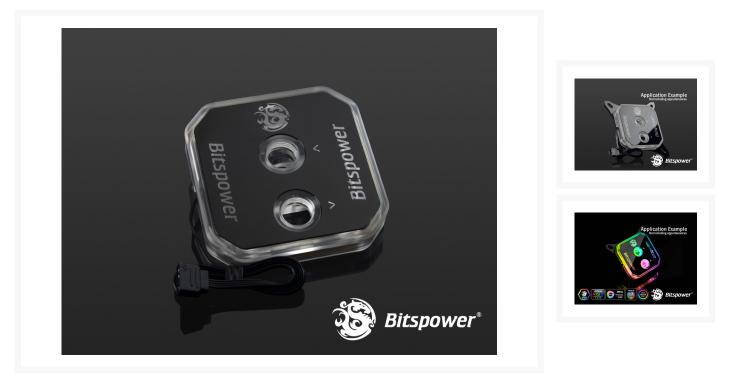

## Short Description

Here is a Easy way to upgrade your Bitspower Summit EF Block. This EF digital RGB top is easy to install and the leds are super vivid.

#### Description

Here is a Easy way to upgrade your Bitspower Summit EF Block. This EF digital RGB top is easy to install and

the leds are super vivid.

#### Features

- 1. Easy Upgrade Equipped With --Digital RGB Lamp Light Effect.
- 2. Fantasy light Can Be Changed As You Want.
- 3. RoHS Compliant.

### Specifications

Compatibility : Bitspower Summit EF CPU Water Block

Dimension (LxWxH): 72x72x15.5 mm

Input Voltage : 5V

Working Current : <4A

Max Output Power : <20W

Operating Temperature : <70°C

Color : Clear