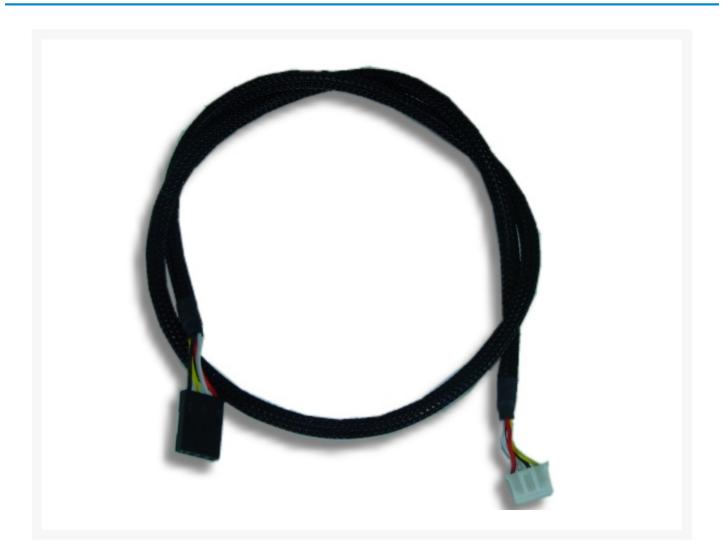

# **Short Description**

AUDIO CABLE, 18". 3-pin & 4-pin Connectors. Please see image. For connecting CD-ROM/CDRW/DVD to Sound

Card.

## Description

AUDIO CABLE, 18". 3-pin & 4-pin Connectors. Please see image. For connecting CD-ROM/CDRW/DVD to Sound Card.

Cable is 100% wrapped in nylon Techflex sleeving and premium heatshrink, colors of your choice!