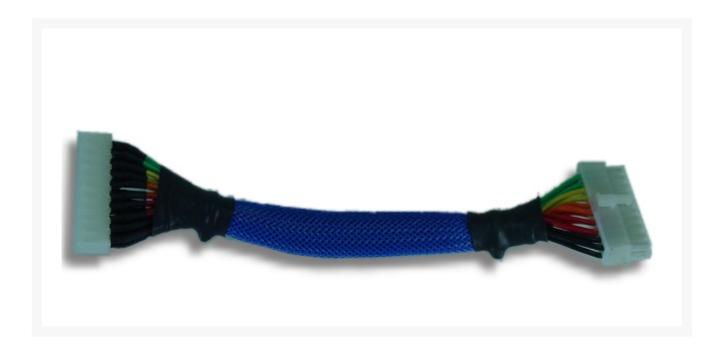

### **Short Description**

This is a straight through 12 inch 20-pin extension for the ATX power cable.

### **Product Details:**

This is a straight through 12 inch 20-pin extension for the ATX power cable. Useful for large cases where the power supply is located further from the motherboard, or for custom applications where you have moved the power supply.

Cable is fully covered in nylon Techflex sleeving and premium heatshrink, colors of your choice!