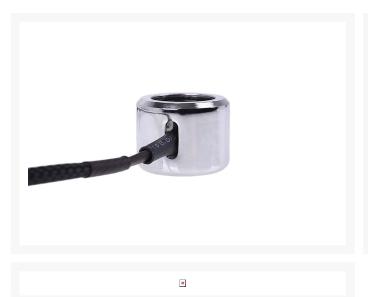

## **Short Description**

The Alphacool Aurora LED HardTube ring is the perfect way to light up HardTubes. The Aurora LED rings simply slide onto the HardTube. This unique solution provides various ways to customize the individual appearance of your system.

# Description

The Alphacool Aurora LED HardTube ring is the perfect way to light up HardTubes. The Aurora LED rings simply slide onto the HardTube. This unique solution provides various ways to customize the individual appearance of your system.

As of right now, you can customize and illuminate your system even more with the Aurora HardTube LED rings. The rings are made of brass and fitted with six LEDs inside. The outer finish is exactly the same as the high-quality finish used in the Eis- product series. The power connection is through a classic 3-pin plug with a 30cm long fine-sleeved cable. The rings are easy to slide over the HardTubes and provide a bright, powerful light at the desired spot, illuminating the HardTube and the coolant. Since the Aurora LED rings can be slid freely over the HardTubes, you can design the setup in nearly any way you want and find the perfect look for your system.