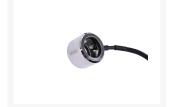

As of right now, you can customize and illuminate your system even more with the Aurora HardTube LED rings. The rings are made of brass and fitted with six LEDs inside. The outer finish is exactly the same as the high-quality finish used in the Eis- product series. The power connection is through a classic 3-pin plug with a 30cm long fine-sleeved cable. The rings are easy to slide over the HardTubes and provide a bright, powerful light at the desired spot, illuminating the HardTube and the coolant. Since the Aurora LED rings can be slid freely over the HardTubes, you can design the setup in nearly any way you want and find the perfect look for your system.

### Scope of Delivery

• 1x Alphacool Aurora HardTube LED ring 16mm chrome - blue