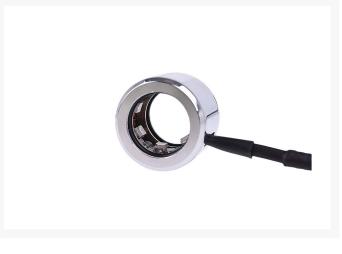

## **Short Description**

The Alphacool Aurora LED HardTube ring is the perfect way to light up HardTubes. The Aurora LED rings simply slide onto the HardTube. This unique solution provides various ways to customize the individual appearance of your system.

# Description

The Alphacool Aurora LED HardTube ring is the perfect way to light up HardTubes. The Aurora LED rings simply slide onto the HardTube. This unique solution provides various ways to customize the individual appearance of your system.

As of right now, you can customize and illuminate your system even more with the Aurora HardTube LED rings. The rings are made of brass and fitted with six LEDs inside. The outer finish is exactly the same as the high-quality finish used in the Eis- product series. The power connection is through a classic 3-pin plug with a 30cm long fine-sleeved cable. The rings are easy to slide over the HardTubes and provide a bright, powerful light at the desired spot, illuminating the HardTube and the coolant. Since the Aurora LED rings can be slid freely over the HardTubes, you can design the setup in nearly any way you want and find the perfect look for your system.