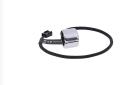

As of right now, you can customize and illuminate your system even more with the Aurora HardTube LED rings. The rings are made of brass and fitted with six LEDs inside. The outer finish is exactly the same as the high-quality finish used in the Eis- product series. The power connection is through a classic 3-pin plug with a 30cm long fine-sleeved cable. The rings are easy to slide over the HardTubes and provide a bright, powerful light at the desired spot, illuminating the HardTube and the coolant. Since the Aurora LED rings can be slid freely over the HardTubes, you can design the setup in nearly any way you want and find the perfect look for your system.

### Scope of Delivery

• 1x Alphacool Aurora HardTube LED ring 16mm chrome - blue