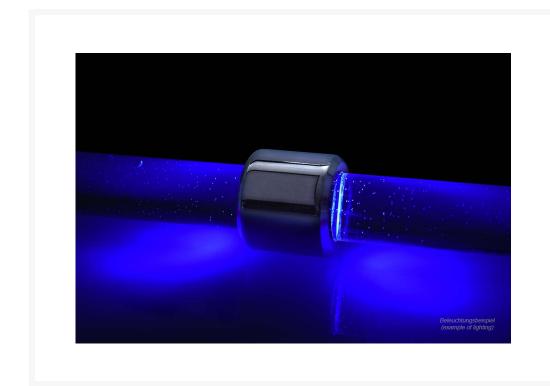

## **Short Description**

The Alphacool Aurora LED HardTube ring is the perfect way to light up HardTubes. The Aurora LED rings simply slide onto the HardTube. This unique solution provides various ways to customize the individual appearance of your system.

# Description

The Alphacool Aurora LED HardTube ring is the perfect way to light up HardTubes. The Aurora LED rings simply slide onto the HardTube. This unique solution provides various ways to customize the individual appearance of your system.

As of right now, you can customize and illuminate your system even more with the Aurora HardTube LED rings. The rings are made of brass and fitted with six LEDs inside. The outer finish is exactly the same as the high-quality finish used in the Eis- product series. The power connection is through a classic 3-pin plug with a 30cm long fine-sleeved cable. The rings are easy to slide over the HardTubes and provide a bright, powerful light at the desired spot, illuminating the HardTube and the coolant. Since the Aurora LED rings can be slid freely over the HardTubes, you can design the setup in nearly any way you want and find the perfect look for your system.