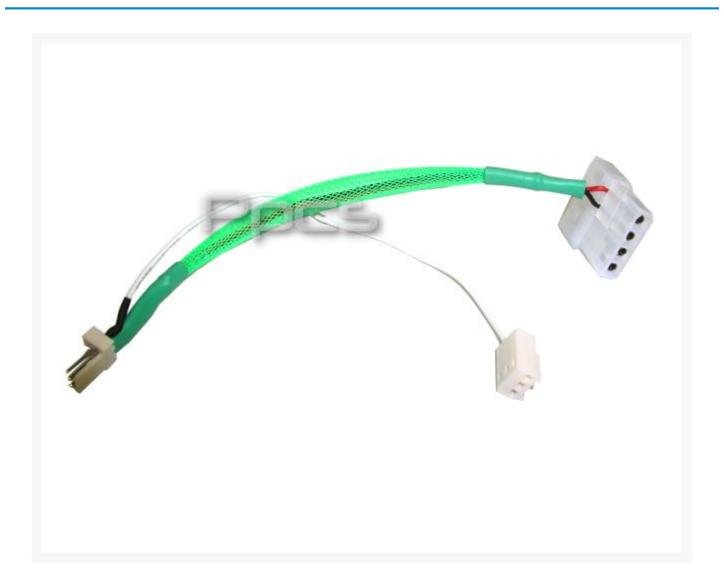

## **Short Description**

This adapter is a 4 pin Molex pass through cable which also has a male 3-pin socket off the 12V side to accommodate 3-pin fans and other hardware.

#### **Product Details:**

This adapter is a 4 pin Molex pass through cable which also has a male 3-pin socket off the 12V side to accommodate 3-pin fans and other hardware. Also included is the 3-Pin Female connector to hook up for RPM sensing mobo headers .

Cable is fully covered in nylon Techflex sleeving and premium heatshrink, colors of your choice!