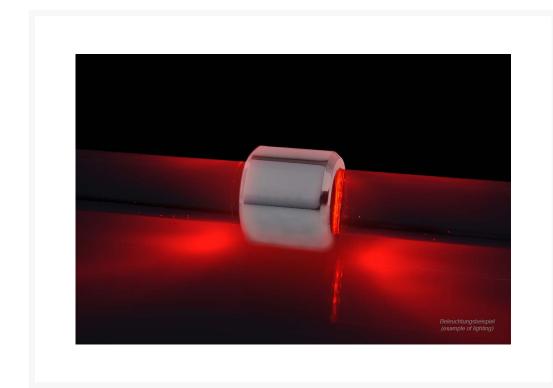

## **Short Description**

The Alphacool Aurora LED HardTube ring is the perfect way to light up HardTubes. The Aurora LED rings simply slide onto the HardTube. This unique solution provides various ways to customize the individual appearance of your system.

## Description

The Alphacool Aurora LED HardTube ring is the perfect way to light up HardTubes. The Aurora LED rings simply slide onto the HardTube. This unique solution provides various ways to customize the individual appearance of your system.

As of right now, you can customize and illuminate your system even more with the Aurora HardTube LED rings. The rings are made of brass and fitted with six LEDs inside. The outer finish is exactly the same as the high-quality finish used in the Eis- product series. The power connection is through a classic 3-pin plug with a 30cm long fine-sleeved cable. The rings are easy to slide over the HardTubes and provide a bright, powerful light at the desired spot, illuminating the HardTube and the coolant. Since the Aurora LED rings can be slid freely over the HardTubes, you can design the setup in nearly any way you want and find the perfect look for your system.