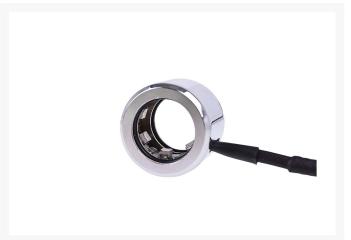

As of right now, you can customize and illuminate your system even more with the Aurora HardTube LED rings. The rings are made of brass and fitted with six LEDs inside. The outer finish is exactly the same as the high-quality finish used in the Eis- product series. The power connection is through a classic 3-pin plug with a 30cm long fine-sleeved cable. The rings are easy to slide over the HardTubes and provide a bright, powerful light at the desired spot, illuminating the HardTube and the coolant. Since the Aurora LED rings can be slid freely over the HardTubes, you can design the setup in nearly any way you want and find the perfect look for your system.

## **Specifications**

Color: red

Dimmable: Yes

Length: 15cm

Manufacturer: Alphacool

Power connector: 3Pin

Voltage: 12 - 14VDC

Width: 10mm

#### **Technical Details**

• Dimensions (DxH): 24 x 20mm

LED colour: redCable: 3Pin 30cm