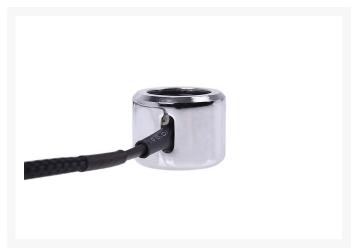

As of right now, you can customize and illuminate your system even more with the Aurora HardTube LED rings. The rings are made of brass and fitted with six LEDs inside. The outer finish is exactly the same as the high-quality finish used in the Eis- product series. The power connection is through a classic 3-pin plug with a 30cm long fine-sleeved cable. The rings are easy to slide over the HardTubes and provide a bright, powerful light at the desired spot, illuminating the HardTube and the coolant. Since the Aurora LED rings can be slid freely over the HardTubes, you can design the setup in nearly any way you want and find the perfect look for your system.

## **Specifications**

Color: red

Dimmable: Yes

Length: 15cm

Manufacturer: Alphacool

Power connector: 3Pin

Voltage: 12 - 14VDC

Width: 10mm

#### **Technical Details**

• Dimensions (DxH): 24 x 20mm

LED colour: redCable: 3Pin 30cm