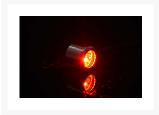

## **Short Description**

The Alphacool Aurora LED HardTube ring is the perfect way to light up HardTubes. The Aurora LED rings simply slide onto the HardTube. This unique solution provides various ways to customize the individual appearance of your system.

## Description

The Alphacool Aurora LED HardTube ring is the perfect way to light up HardTubes. The Aurora LED rings simply slide onto the HardTube. This unique solution provides various ways to customize the individual appearance of your system.

As of right now, you can customize and illuminate your system even more with the Aurora HardTube LED rings. The rings are made of brass and fitted with six LEDs inside. The outer finish is exactly the same as the high-quality finish used in the Eis- product series. The power connection is through a classic 3-pin plug with a 30cm long fine-sleeved cable. The rings are easy to slide over the HardTubes and provide a bright, powerful light at the desired spot, illuminating the HardTube and the coolant. Since the Aurora LED rings can be slid freely over the HardTubes, you can design the setup in nearly any way you want and find the perfect look for your system.