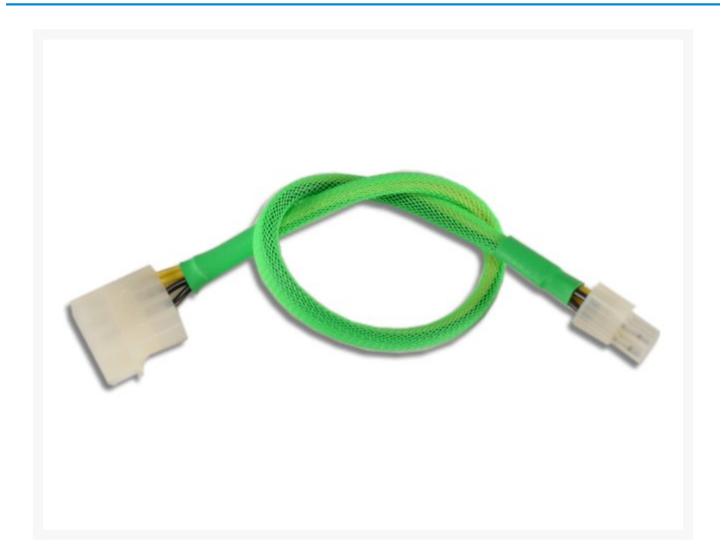

### **Short Description**

Convert a standard 5.25 Molex connector to a 12V P4 connector.

## **Product Details:**

Convert a standard 5.25 Molex connector to a 12V P4 connector.

Cable is fully covered in nylon Techflex sleeving and premium heatshrink, colors of your choice!

#### Specifications:

• Cable is 7 inches long