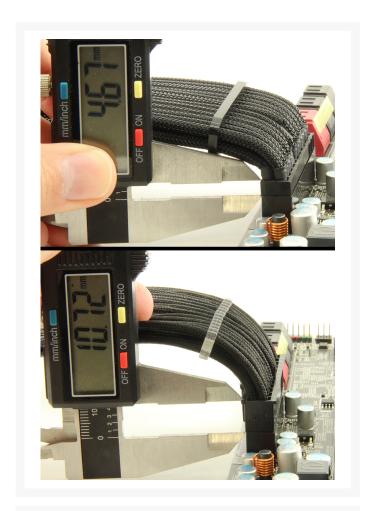

### **Short Description**

One of the biggest issues while doing a build is finding space. Space for your Reservoir, Radiator, Fans, GPU, etc. well while you struggle to find space for all your components let PPCS handle the issue of fitting cables in your rig. Introducing the PPCS Low Profile Cable Series, these cables have been designed to shave off between 6-7 millimeters of unneeded space from your connecters. Each one of these cables are custom

### Description

One of the biggest issues while doing a build is finding space. Space for your Reservoir, Radiator, Fans, GPU, etc. well while you struggle to find space for all your components let PPCS handle the issue of fitting cables in your rig. Introducing the PPCS Low Profile Cable Series, these cables have been designed to shave off between 6-7 millimeters of unneeded space from your connecters. Each one of these cables are custom made and include ModMyToys Allure Pro-combs installed on them to help keep those cables looking nice.