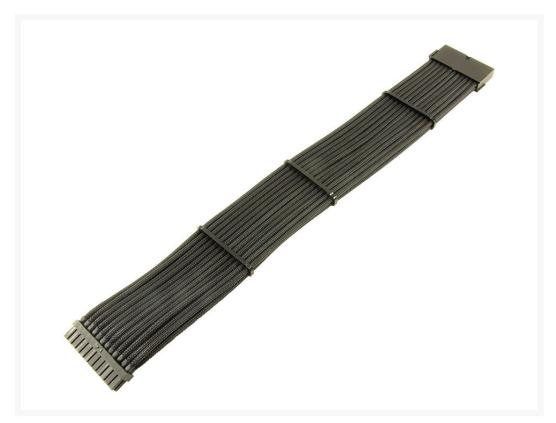

### **Short Description**

One of the biggest issues while doing a build is finding space. Space for your Reservoir, Radiator, Fans, GPU, etc. well while you struggle to find space for all your components let PPCS handle the issue of fitting cables in your rig. Introducing the PPCS Low Profile Cable Series, these cables have been designed to shave off between 6-7 millimeters of unneeded space from your connecters. Each one of these cables are custom

made and include ModMyToys Allure Pro-combs installed on them to help keep those cables looking nice.

"This item is a custom made item, they are not available for instant shipping and the Rush Fee does not apply to these."