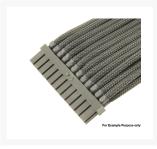

### **Short Description**

One of the biggest issues while doing a build is finding space. Space for your Reservoir, Radiator, Fans, GPU, etc. well while you struggle to find space for all your components let PPCS handle the issue of fitting cables in your rig. Introducing the PPCS Low Profile Cable Series, these cables have been designed to shave off between 6-7 millimeters of unneeded space from your connecters. Each one of these cables are custom

made and include ModMyToys Allure Pro-combs installed on them to help keep those cables looking nice.

"This item is a custom made item, they are not available for instant shipping and the Rush Fee does not apply to these."