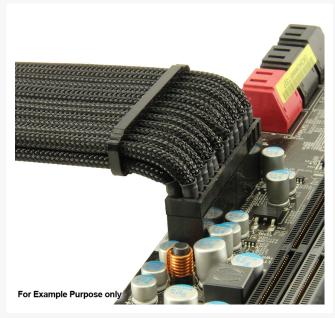

### **Short Description**

One of the biggest issues while doing a build is finding space. Space for your Reservoir, Radiator, Fans, GPU, etc. well while you struggle to find space for all your components let PPCS handle the issue of fitting cables in your rig. Introducing the PPCS Low Profile Cable Series, these cables have been designed to shave off between 6-7 millimeters of unneeded space from your connecters. Each one of these cables are custom

### Description

One of the biggest issues while doing a build is finding space. Space for your Reservoir, Radiator, Fans, GPU, etc. well while you struggle to find space for all your components let PPCS handle the issue of fitting cables in your rig. Introducing the PPCS Low Profile Cable Series, these cables have been designed to shave off between 6-7 millimeters of unneeded space from your connecters. Each one of these cables are custom made and include ModMyToys Allure Pro-combs installed on them to help keep those cables looking nice.