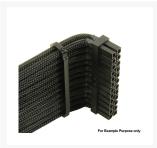

### **Short Description**

One of the biggest issues while doing a build is finding space. Space for your Reservoir, Radiator, Fans, GPU, etc. well while you struggle to find space for all your components let PPCS handle the issue of fitting cables in your rig. Introducing the PPCS Low Profile Cable Series, these cables have been designed to shave off between 6-7 millimeters of unneeded space from your connecters. Each one of these cables are custom

made and include ModMyToys Allure Pro-combs installed on them to help keep those cables looking nice.

"This item is a custom made item, they are not available for instant shipping and the Rush Fee does not apply to these."