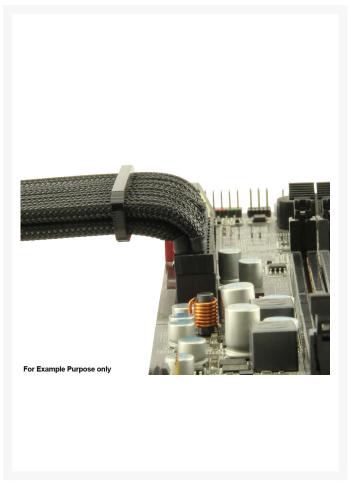

### **Short Description**

One of the biggest issues while doing a build is finding space. Space for your Reservoir, Radiator, Fans, GPU, etc. well while you struggle to find space for all your components let PPCS handle the issue of fitting cables in your rig. Introducing the PPCS Low Profile Cable Series, these cables have been designed to shave off between 6-7 millimeters of unneeded space from your connecters. Each one of these cables are custom

### Description

One of the biggest issues while doing a build is finding space. Space for your Reservoir, Radiator, Fans, GPU, etc. well while you struggle to find space for all your components let PPCS handle the issue of fitting cables in your rig. Introducing the PPCS Low Profile Cable Series, these cables have been designed to shave off between 6-7 millimeters of unneeded space from your connecters. Each one of these cables are custom made and include ModMyToys Allure Pro-combs installed on them to help keep those cables looking nice.